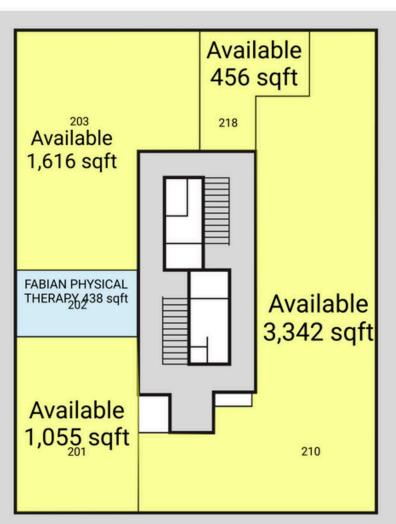

### Second Level

Leasing: Charles Buckingham (S) (808) 870-1178 | charles.buckingham@colliers.com Leasing: Cheyne K. Mench (S) 808-525-8464 | cmench@abhi.com

### AVAILABLE SPACES

| SPACE | SF       | SPACE | SF       |
|-------|----------|-------|----------|
| 103   | 381 SF   | 203   | 1,616 SF |
| 104   | 1,700 SF | 210   | 3,342 SF |
| 201   | 1,055 SF | 218   | 456 SF   |