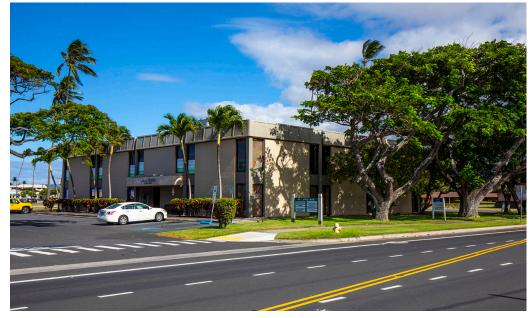

# LONO CENTER

95 Lono Avenue, Kahului, HI, 96732

Two-story office building with ample parking located in central Kahului on the Island of Maui. The office building has a mix of professional and medical tenants including Hawaii Dental Group, Clinical Laboratories and the U.S. Coast Guard.

### **CENTER SIZE**

13,700 SF

| 2024 DEMOGRAPHICS         | 1-Mile    | 3-Mile    | 5-Mile    |
|---------------------------|-----------|-----------|-----------|
| Estimated Population      | 12,140    | 53,602    | 61,417    |
| 2021 Projected Population | 12,140    | 53,602    | 61,417    |
| Total Households          | 3,502     | 15,856    | 18,303    |
| Average Household Income  | \$100,370 | \$118,169 | \$121,254 |
| Daytime Population        | 17,239    | 60,456    | 65,566    |
| Median Age                | 40        | 41        | 41        |
| Bachelor Degree or Higher | 24%       | 28%       | 28%       |