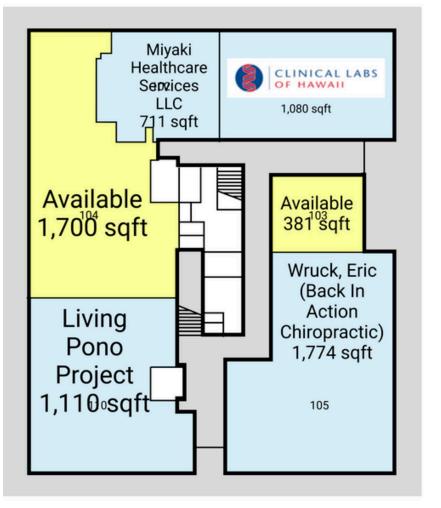

### First Level

### AVAILABLE SPACES

| SPACE | SF       | SPACE | SF       |
|-------|----------|-------|----------|
| 103   | 381 SF   | 203   | 1,616 SF |
| 104   | 1,700 SF | 210   | 3,342 SF |
| 201   | 1,055 SF | 218   | 456 SF   |