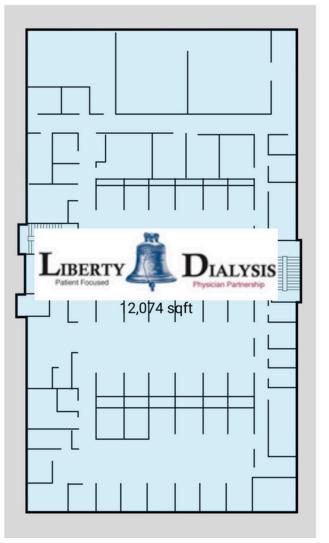

ALEXANDER & BALDWIN

B

95-1840 Meheula Parkway, Mililani, HI, 96789

First Floor

B

Leasing: Aja M. S. Shimamura (S) (808) 525-6662 | ashimamura@abhi.com

95-1840 Meheula Parkway, Mililani, HI, 96789