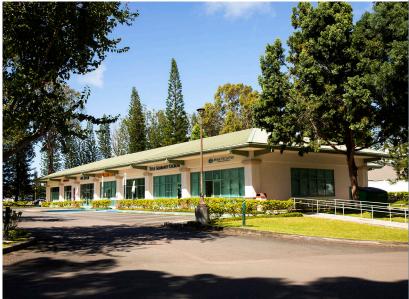

95-1840 Meheula Parkway, Mililani, HI, 96789



### PROPERTY

Gateway at Mililani Mauka South is a high-end neighborhood professional center located in the growing Mililani community. The center's tenant mix accomodates both medical practices as well as traditional office users.

**CENTER SIZE** 

37,100 SF



| 2024 DEMOGRAPHICS         | 1-Mile    | 3-Mile    | 5-Mile    |
|---------------------------|-----------|-----------|-----------|
| Estimated Population      | 21,132    | 74,317    | 141,127   |
| 2021 Projected Population | 21,132    | 74,317    | 141,127   |
| Total Households          | 7,297     | 24,564    | 43,735    |
| Average Household Income  | \$146,015 | \$136,824 | \$134,477 |
| Daytime Population        | 11,480    | 54,002    | 106,793   |
| Median Age                | 42        | 40        | 37        |
| Bachelor Degree or Higher | 46%       | 39%       | 35%       |





ALEXANDER & BALDWIN

Leasing: Aja M. S. Shimamura (S) (808) 525-6662 | ashimamura@abhi.com

95-1840 Meheula Parkway, Mililani, HI, 96789

Meheula Parkway





Leasing: Aja M. S. Shimamura (S) (808) 5