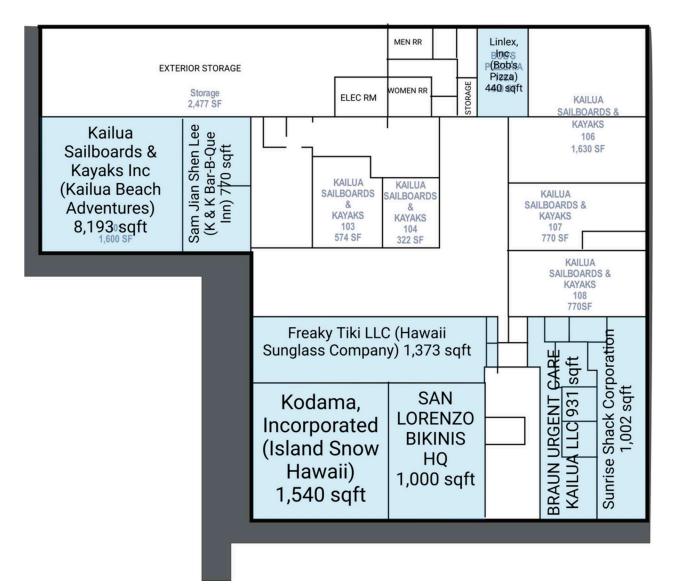

#### **AVAILABLE SPACES**

| SPACE | SF     |
|-------|--------|
| 107B  | 130 SF |

All information is subject to change without notice. Dimensions, configurations, and frontages are approximate and any measurements are estimates. No promise is made that the spaces, common areas, amenities, landscaping, or features depicted are or will be built, or if built will be as shown. Landlord makes no representations about specific tenants or where they may operate. Unless Landlord signs a binding lease for a specific space, you do not have a right to lease any space. No content from these pages may be copied, republished, or distributed in any way without Landlord's written consent. Despite Landlord's efforts to provide accurate information, it is not possible to ensure it is always up to date, and Landlord assumes no responsibility for any actions taken in reliance on this information.