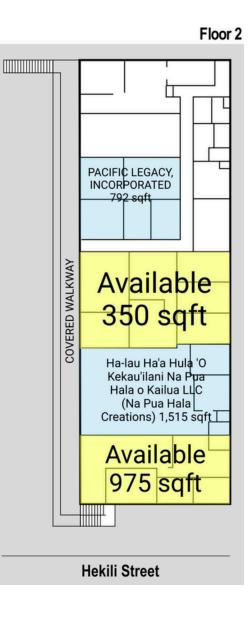

#### **AVAILABLE SPACES**

| SPACE | SF     |
|-------|--------|
| 201   | 535 SF |

All information is subject to change without notice. Dimensions, configurations, and frontages are approximate and any measurements are estimates. No promise is made that the spaces, common areas, amenities, landscaping, or features depicted are or will be built, or if built will be as shown. Landlord makes no representations about specific tenants or where they may operate. Unless Landlord signs a binding lease for a specific space, you do not have a right to lease any space. No content from these pages may be copied, republished, or distributed in any way without Landlord's written consent. Despite Landlord's efforts to provide accurate information, it is not possible to ensure it is always up to date, and Landlord assumes no responsibility for any actions taken in reliance on this information.