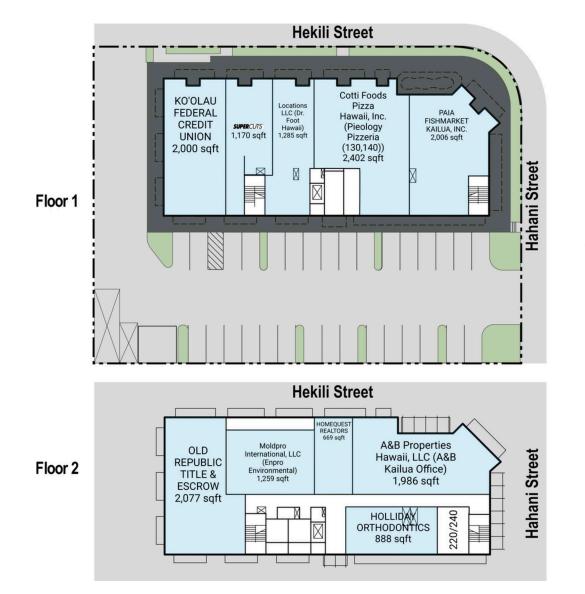

SF

ALEXANDER & BALDWIN

151 Hekili St, Kailua, HI, 96734

Floor 1

Leasing: Matt Schull (S) (808) 525-6662 | mschull@abhi.com

B

151 Hekili St, Kailua, HI, 96734