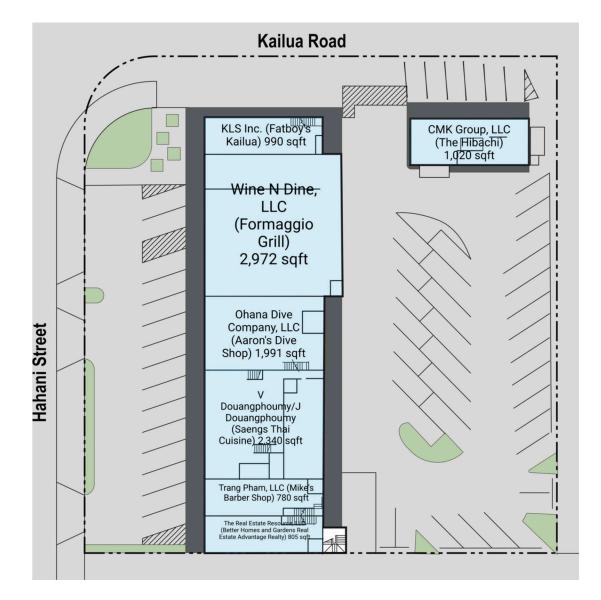

#### **AVAILABLE SPACES**

| SPACE | SF     |
|-------|--------|
| 107B  | 130 SF |

All information is subject to change without notice. Dimensions, configurations, and frontages are approximate and any measurements are estimates. No promise is made that the spaces, common areas, amenities, landscaping, or features depicted are or will be built, or if built will be as shown. Landlord makes no representations about specific tenants or where they may operate. Unless Landlord signs a binding lease for a specific space, you do not have a right to lease any space. No content from these pages may be copied, republished, or distributed in any way without Landlord's written consent. Despite Landlord's efforts to provide accurate information, it is not possible to ensure it is always up to date, and Landlord assumes no responsibility for any actions taken in reliance on this information.