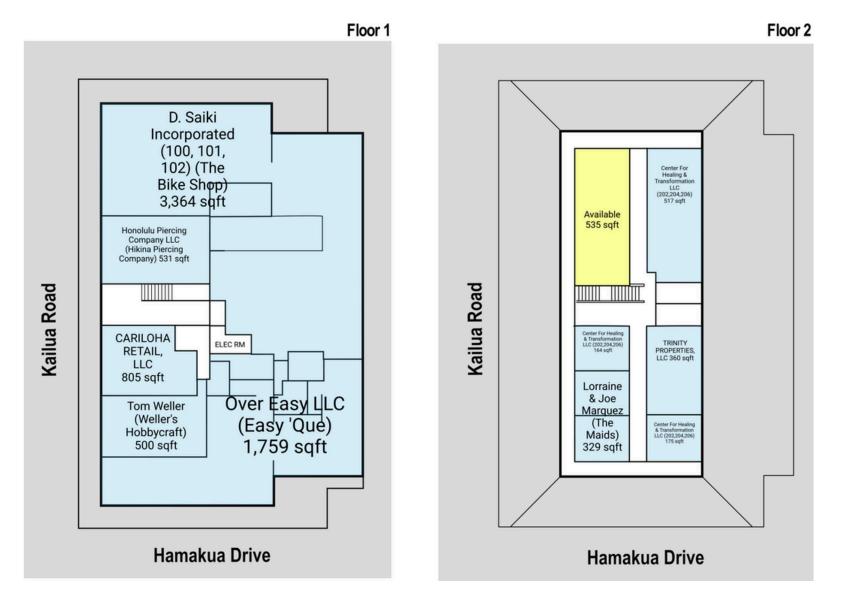

#### **AVAILABLE SPACES**

| SPACE | SF     |
|-------|--------|
| 201   | 535 SF |

All information is subject to change without notice. Dimensions, configurations, and frontages are approximate and any measurements are estimates. No promise is made that the spaces, common areas, amenities, landscaping, or features depicted are or will be built, or if built will be as shown. Landlord makes no representations about specific tenants or where they may operate. Unless Landlord signs a binding lease for a specific space, you do not have a right to lease any space. No content from these pages may be copied, republished, or distributed in any way without Landlord's written consent. Despite Landlord's efforts to provide accurate information, it is not possible to ensure it is always up to date, and Landlord assumes no responsibility for any actions taken in reliance on this information.

#### **AVAILABLE SPACES**

| SPACE | SF     |
|-------|--------|
| 203A  | 164 SF |

All information is subject to change without notice. Dimensions, configurations, and frontages are approximate and any measurements are estimates. No promise is made that the spaces, common areas, amenities, landscaping, or features depicted are or will be built, or if built will be as shown. Landlord makes no representations about specific tenants or where they may operate. Unless Landlord signs a binding lease for a specific space, you do not have a right to lease any space. No content from these pages may be copied, republished, or distributed in any way without Landlord's written consent. Despite Landlord's efforts to provide accurate information, it is not possible to ensure it is always up to date, and Landlord assumes no responsibility for any actions taken in reliance on this information.