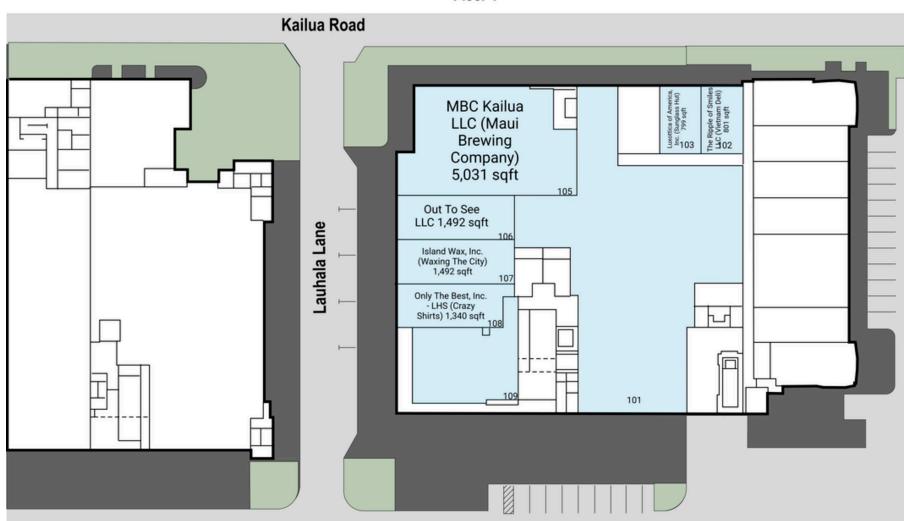

#### **AVAILABLE SPACES**

| SPACE | SF     |
|-------|--------|
| 107B  | 130 SF |

All information is subject to change without notice. Dimensions, configurations, and frontages are approximate and any measurements are estimates. No promise is made that the spaces, common areas, amenities, landscaping, or features depicted are or will be built, or if built will be as shown. Landlord makes no representations about specific tenants or where they may operate. Unless Landlord signs a binding lease for a specific space, you do not have a right to lease any space. No content from these pages may be copied, republished, or distributed in any way without Landlord's written consent. Despite Landlord's efforts to provide accurate information, it is not possible to ensure it is always up to date, and Landlord assumes no responsibility for any actions taken in reliance on this information.