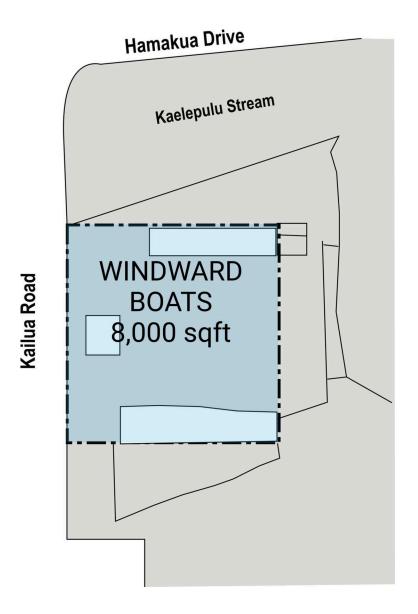

#### **AVAILABLE SPACES**

| SPACE | SF     |
|-------|--------|
| 201   | 535 SF |

All information is subject to change without notice. Dimensions, configurations, and frontages are approximate and any measurements are estimates. No promise is made that the spaces, common areas, amenities, landscaping, or features depicted are or will be built, or if built will be as shown. Landlord makes no representations about specific tenants or where they may operate. Unless Landlord signs a binding lease for a specific space, you do not have a right to lease any space. No content from these pages may be copied, republished, or distributed in any way without Landlord's written consent. Despite Landlord's efforts to provide accurate information, it is not possible to ensure it is always up to date, and Landlord assumes no responsibility for any actions taken in reliance on this information.