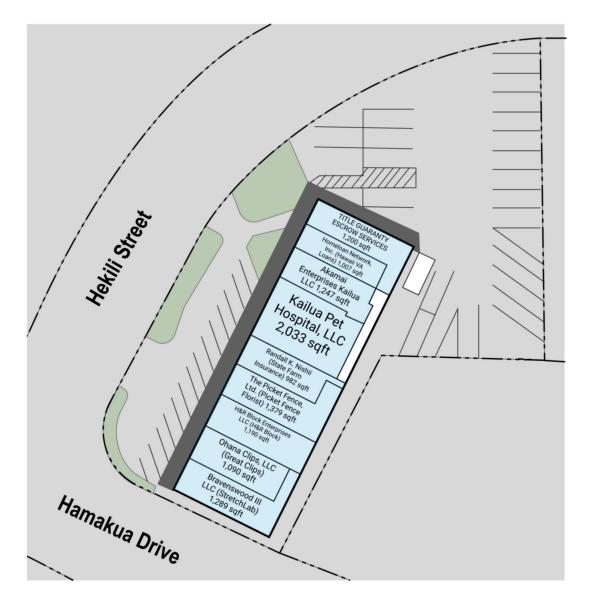

#### **AVAILABLE SPACES**

| SPACE | SF     |
|-------|--------|
| 201   | 535 SF |

All information is subject to change without notice. Dimensions, configurations, and frontages are approximate and any measurements are estimates. No promise is made that the spaces, common areas, amenities, landscaping, or features depicted are or will be built, or if built will be as shown. Landlord makes no representations about specific tenants or where they may operate. Unless Landlord signs a binding lease for a specific space, you do not have a right to lease any space. No content from these pages may be copied, republished, or distributed in any way without Landlord's written consent. Despite Landlord's efforts to provide accurate information, it is not possible to ensure it is always up to date, and Landlord assumes no responsibility for any actions taken in reliance on this information.