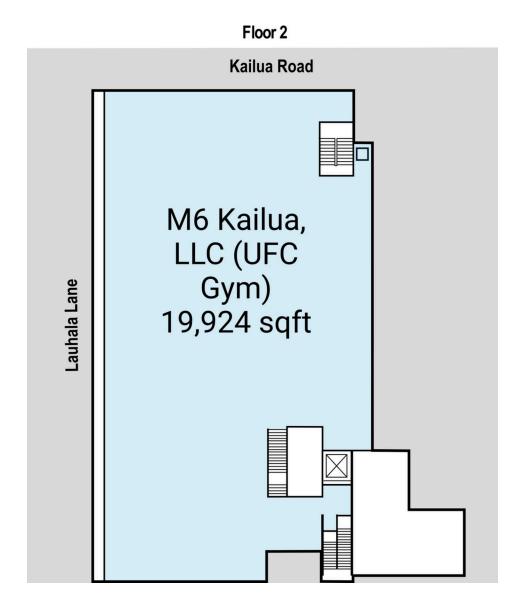

SF

ALEXANDER & BALDWIN

151 Hekili St, Kailua, HI, 96734

Floor 1

Leasing: Matt Schull (S) (808) 525-6662 | mschull@abhi.com

B

151 Hekili St, Kailua, HI, 96734