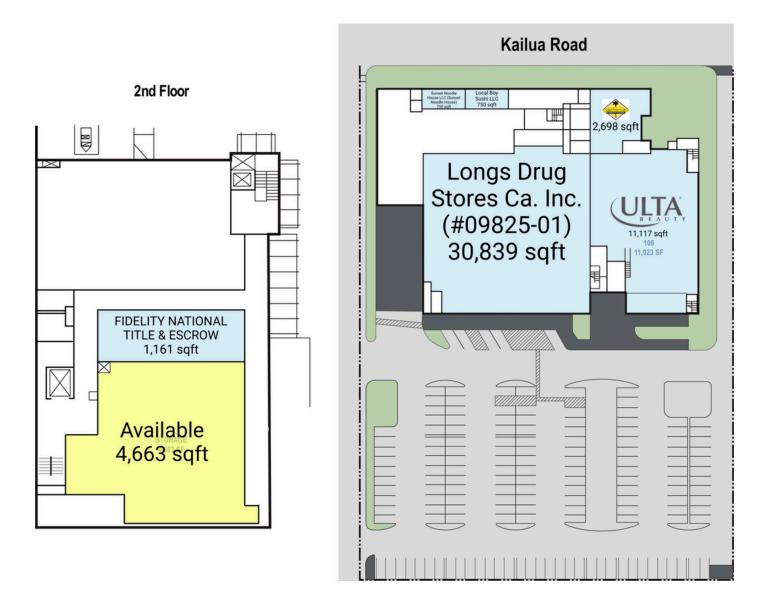

#### **AVAILABLE SPACES**

| SPACE | SF     |
|-------|--------|
| 201   | 535 SF |

All information is subject to change without notice. Dimensions, configurations, and frontages are approximate and any measurements are estimates. No promise is made that the spaces, common areas, amenities, landscaping, or features depicted are or will be built, or if built will be as shown. Landlord makes no representations about specific tenants or where they may operate. Unless Landlord signs a binding lease for a specific space, you do not have a right to lease any space. No content from these pages may be copied, republished, or distributed in any way without Landlord's written consent. Despite Landlord's efforts to provide accurate information, it is not possible to ensure it is always up to date, and Landlord assumes no responsibility for any actions taken in reliance on this information.