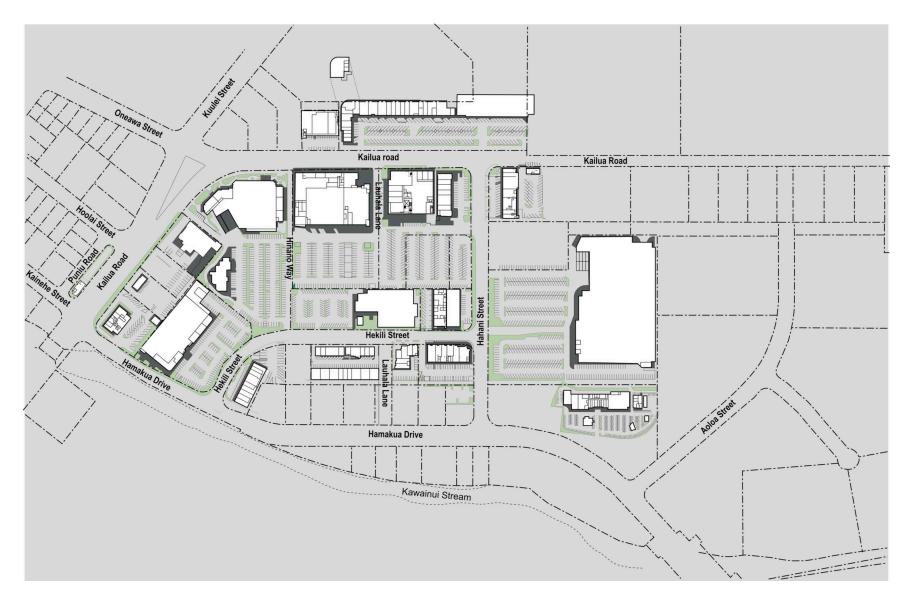

### PROPERTY

Kailua Town is a collection of shopping centers with some light industrial space in the commercial core of the Kailua beach community on the windward side of Oahu. Known for picturesque beaches, great shopping and restaurants, Kailua is a tight knit community with a laid-back vibe, appealing to residents and visitors. Kailua boasts strong resident demographics of above-average household and discretionary income and is a destination for national and international visitors. Kailua Town's diverse mix of national tenants and unique small businesses add to the charm of this beach-side community.

### **CENTER SIZE**

372,500 SF

| 2024 DEMOGRAPHICS         | 1-Mile    | 3-Mile    | 5-Mile    |
|---------------------------|-----------|-----------|-----------|
| Estimated Population      | 15,339    | 49,192    | 97,865    |
| 2021 Projected Population | 15,339    | 49,192    | 97,865    |
| Total Households          | 5,650     | 17,013    | 31,068    |
| Average Household Income  | \$165,487 | \$185,404 | \$168,153 |
| Daytime Population        | 14,989    | 39,192    | 80,982    |
| Median Age                | 42        | 44        | 40        |
| Bachelor Degree or Higher | 52%       | 53%       | 44%       |