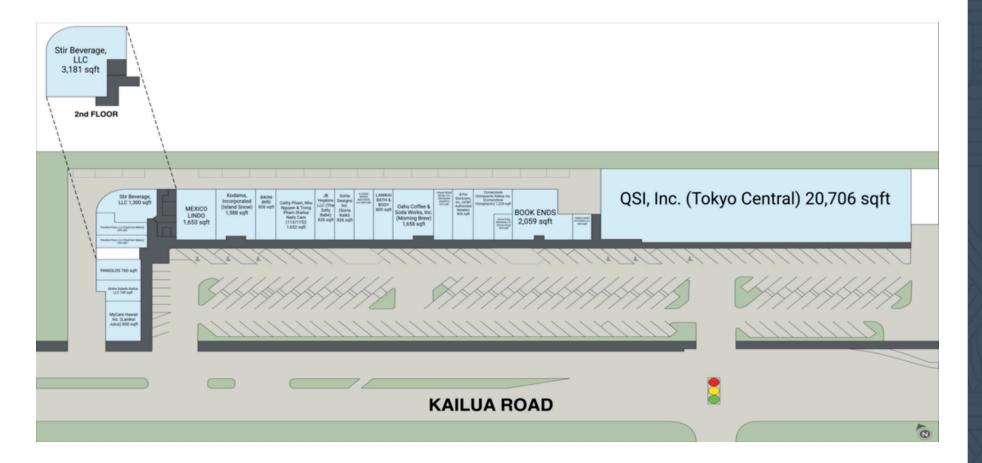

#### **AVAILABLE SPACES**

| SPACE | SF     |
|-------|--------|
| 203A  | 164 SF |

All information is subject to change without notice. Dimensions, configurations, and frontages are approximate and any measurements are estimates. No promise is made that the spaces, common areas, amenities, landscaping, or features depicted are or will be built, or if built will be as shown. Landlord makes no representations about specific tenants or where they may operate. Unless Landlord signs a binding lease for a specific space, you do not have a right to lease any space. No content from these pages may be copied, republished, or distributed in any way without Landlord's written consent. Despite Landlord's efforts to provide accurate information, it is not possible to ensure it is always up to date, and Landlord assumes no responsibility for any actions taken in reliance on this information.