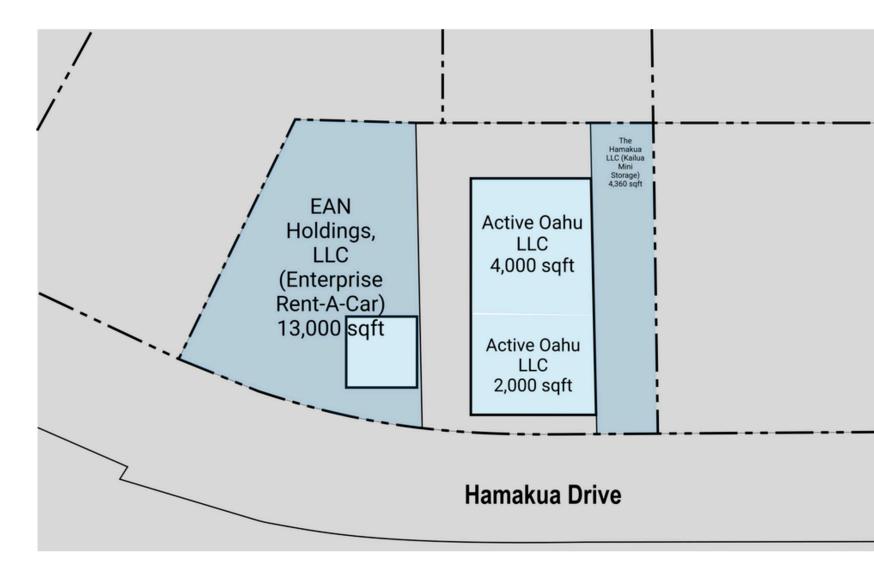

SF

ALEXANDER & BALDWIN

| Hamakua Drive                               |                                               |                                                                                                               |                                                             |  |
|---------------------------------------------|-----------------------------------------------|---------------------------------------------------------------------------------------------------------------|-------------------------------------------------------------|--|
| HI Keiki<br>Playground<br>LLC<br>2,440 sqft | Hawaiian<br>Watersports<br>Inc.<br>2,660 sqft | Robert<br>Guieb,<br>Roland Guieb<br>and Guieb<br>Incorporated<br>(Exhaust<br>Systems<br>Hawaii)<br>2,432 sqft | Corey S.<br>Wong<br>(Corey's<br>Auto<br>Care)<br>2,432 sqft |  |
| Stream                                      |                                               |                                                                                                               |                                                             |  |