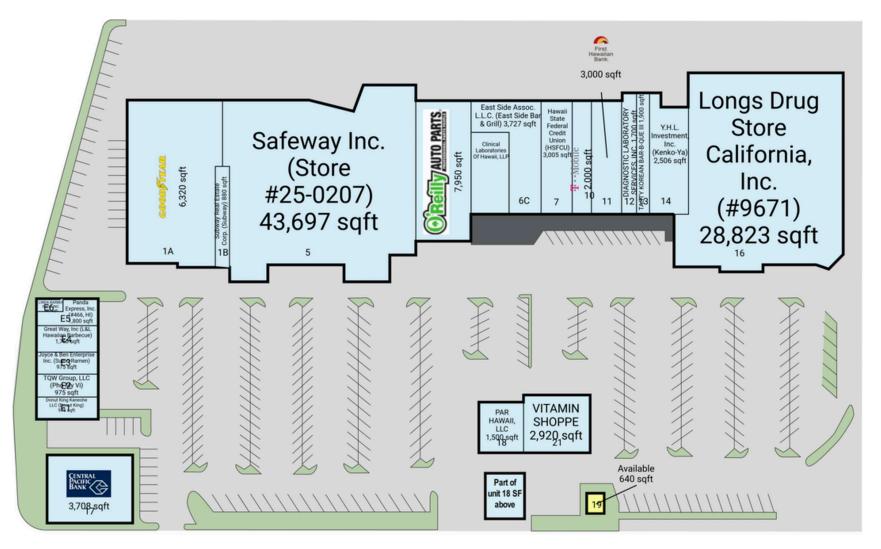

#### **AVAILABLE SPACES**

| SPACE | SF     |
|-------|--------|
| 19    | 640 SF |

All information is subject to change without notice. Dimensions, configurations, and frontages are approximate and any measurements are estimates. No promise is made that the spaces, common areas, amenities, landscaping, or features depicted are or will be built, or if built will be as shown. Landlord makes no representations about specific tenants or where they may operate. Unless Landlord signs a binding lease for a specific space, you do not have a right to lease any space. No content from these pages may be copied, republished, in any way without Landlord's written consent. Despite Landlord's efforts to provide accurate information, it is not possible to ensure it is always up to date, and Landlord assumes no responsibility for any actions taken in reliance on this information.

#### **AVAILABLE SPACES**

SPACE SF

No Availabilities

All information is subject to change without notice. Dimensions, configurations, and frontages are approximate and any measurements are estimates. No promise is made that the spaces, common areas, amenities, landscaping, or features depicted are or will be built, or if built will be as shown. Landlord makes no representations about specific tenants or where they may operate. Unless Landlord signs a binding lease for a specific space, you do not have a right to lease any space. No content from these pages may be copied, republished, in any way without Landlord's written consent. Despite Landlord's efforts to provide accurate information, it is not possible to ensure it is always up to date, and Landlord assumes no responsibility for any actions taken in reliance on this information.