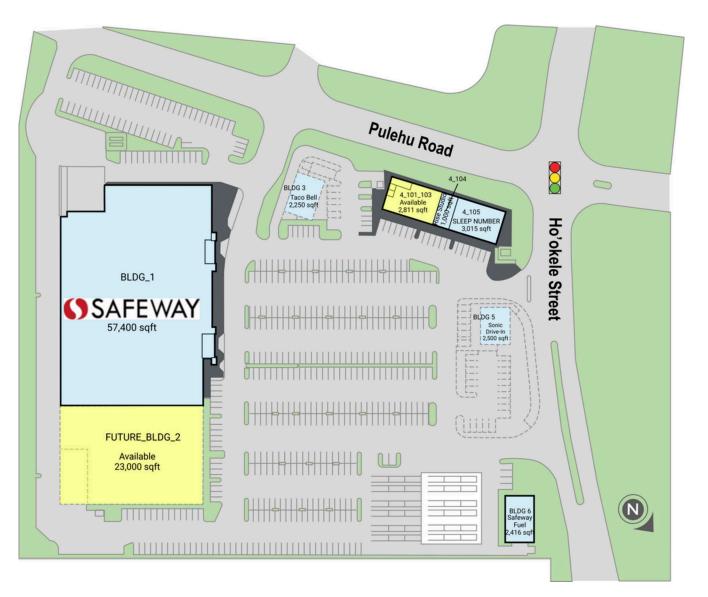

### PROPERTY

Ho'okele Center is the newest shopping center in Kahului, Maui. Located at the gateway to Maui Business Park, Maui's central business district, and at Ho'okele Street and Hana Highway intersection, the center features a new 71,400-square-foot Safeway grocery store and a Safeway Fuel Station. It is also home to a new Taco Bell, Sleep Number and the first Sonic in the state.

#### AVAILABLE SPACES

All information is subject to change without notice. Dimensions, configurations, and frontages are approximate and any measurements are estimates. No promise is made that the spaces, common areas, amenities, landscaping, or features depicted are or will be built, or if built will be as shown. Landlord makes no representations about specific tenants or where they may operate. Unless Landlord signs a binding lease for a specific space, you do not have a right to lease any space. No content from these pages may be copied, republished, or distributed in any without Landlord's written consent. Despite Landlord's efforts to provide accurate information, it is not possible to ensure it is always up to date, and Landlord assumes no responsibility for any actions taken in reliance on this information.