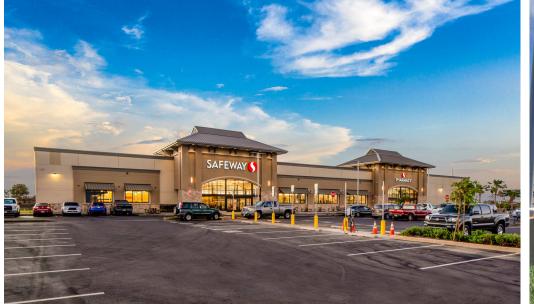

### PROPERTY

Ho'okele Center is the newest shopping center in Kahului, Maui. Located at the gateway to Maui Business Park, Maui's central business district, and at Ho'okele Street and Hana Highway intersection, the center features a new 71,400-square-foot Safeway grocery store and a Safeway Fuel Station. It is also home to a new Taco Bell, Sleep Number and the first Sonic in the state.