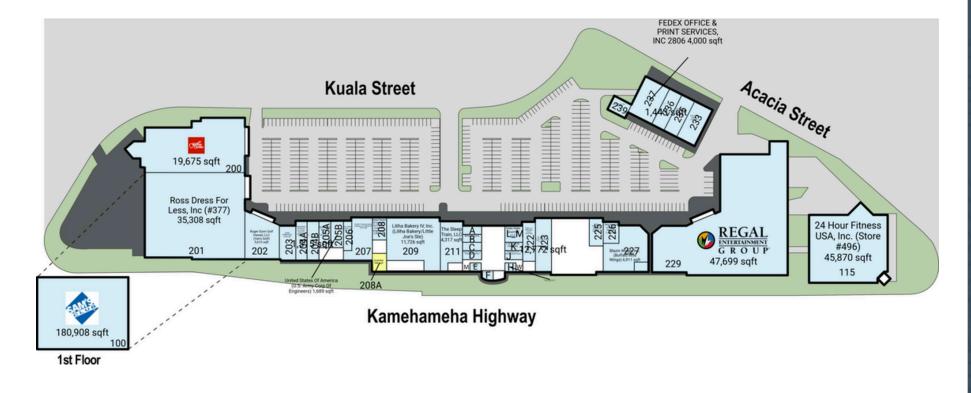

### PROPERTY

Located in the heart of the Leeward Oahu trade area, Pearl Highlands Center is a retail power center with over 30 quality tenants. The center is anchored by Sam's Club and 24 Hour Fitness and boasts a diverse mix of tenants that include Regal Cinemas, Ulta Beauty, Ross Dress for Less, Buffalo Wild Wings as well as the only Guitar Center in Hawaii and the first Cotti Coffee in the United States. Easy access from the Kuala Street spine road and Kamehameha Highway offers customers convenience.

#### **CENTER SIZE**

412,200 SF

| 2024 DEMOGRAPHICS         | 1-Mile    | 3-Mile    | 5-Mile    |
|---------------------------|-----------|-----------|-----------|
| Estimated Population      | 13,083    | 117,230   | 239,747   |
| 2021 Projected Population | 13,083    | 117,230   | 239,747   |
| Total Households          | 4,416     | 36,041    | 71,763    |
| Average Household Income  | \$115,677 | \$135,110 | \$140,752 |
| Daytime Population        | 12,219    | 94,835    | 199,576   |
| Median Age                | 43        | 43        | 40        |
| Bachelor Degree or Higher | 27%       | 31%       | 33%       |

### AVAILABLE SPACES

| SPACE | SF     |
|-------|--------|
| 208A  | 988 SF |

All information is subject to change without notice. Dimensions, configurations, and frontages are approximate and any measurements are estimates. No promise is made that the spaces, common areas, amenities, landscaping, or features depicted are or will be built, or if built will be as shown. Landlord makes no representations about specific tenants or where they may operate. Unless Landlord signs a binding lease for a specific space, you do not have a right to lease any space. No content from these pages may be copied, republished, or distributed in any way without Landlord's written consent. Despite Landlord's efforts to provide accurate information, it is not possible to ensure it is always up to date, and Landlord assumes no responsibility for any actions taken in reliance on this information.