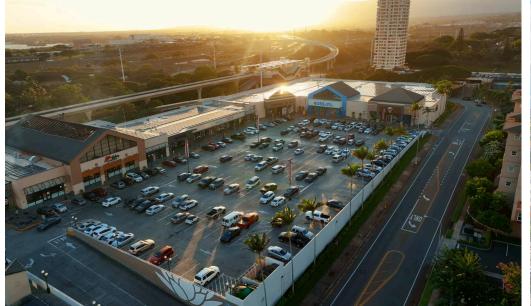

### PROPERTY

Located in the heart of the Leeward Oahu trade area, Pearl Highlands Center is a retail power center with over 30 quality tenants. The center is anchored by Sam's Club and 24 Hour Fitness and boasts a diverse mix of tenants that include Regal Cinemas, Ulta Beauty, Ross Dress for Less, Buffalo Wild Wings as well as the only Guitar Center in Hawaii and the first Cotti Coffee in the United States. Easy access from the Kuala Street spine road and Kamehameha Highway offers customers convenience.

#### **CENTER SIZE**

412,200 SF

| 2024 DEMOGRAPHICS         | 1-Mile    | 3-Mile    | 5-Mile    |
|---------------------------|-----------|-----------|-----------|
| Estimated Population      | 13,083    | 117,230   | 239,747   |
| 2021 Projected Population | 13,083    | 117,230   | 239,747   |
| Total Households          | 4,416     | 36,041    | 71,763    |
| Average Household Income  | \$115,677 | \$135,110 | \$140,752 |
| Daytime Population        | 12,219    | 94,835    | 199,576   |
| Median Age                | 43        | 43        | 40        |
| Bachelor Degree or Higher | 27%       | 31%       | 33%       |