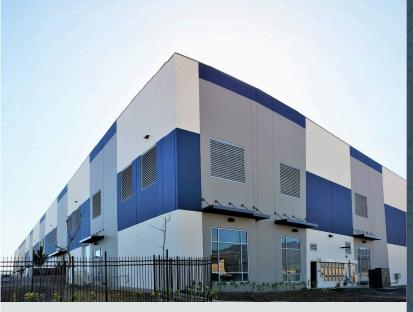

## **KAPOLEI** ENTERPRISE CENTER

694 Komohana Street, Kapolei, HI, 96707

Kapolei Enterprise Center is a newly constructed Class-A warehouse building in Kapolei. The industrial building was completed in March 2019 and features 40-foot clear heights, an ESFR sprinkler system, dock-high loading and roll-up, drive-in doors.

### **CENTER SIZE**

93,100 SF

| 2021 DEMOGRAPHICS         | 1-Mile   | 3-Mile    | 5-Mile    |
|---------------------------|----------|-----------|-----------|
| Estimated Population      | 3        | 40,156    | 94,075    |
| 2021 Projected Population | 3        | 40,156    | 94,075    |
| Total Households          | 1        | 12,329    | 27,982    |
| Average Household Income  | \$95,251 | \$146,787 | \$148,401 |
| Daytime Population        | 6,583    | 43,483    | 76,260    |