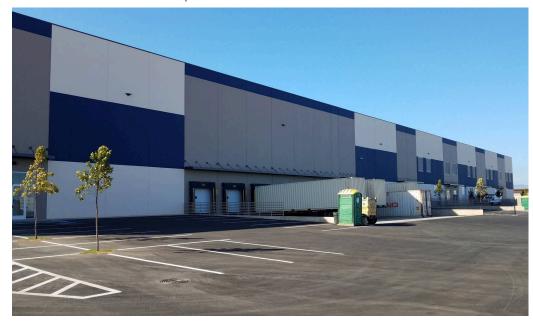

## **KAPOLEI** ENTERPRISE CENTER

694 Komohana Street, Kapolei, HI, 96707

Kapolei Enterprise Center is a newly constructed Class-A warehouse building in Kapolei. The industrial building was completed in March 2019 and features 40-foot clear heights, an ESFR sprinkler system, dock-high loading and roll-up, drive-in doors.

### **CENTER SIZE**

93,100 SF

| 2021 DEMOGRAPHICS         | 1-Mile   | 3-Mile    | 5-Mile    |
|---------------------------|----------|-----------|-----------|
| Estimated Population      | 3        | 40,156    | 94,075    |
| 2021 Projected Population | 3        | 40,156    | 94,075    |
| Total Households          | 1        | 12,329    | 27,982    |
| Average Household Income  | \$95,251 | \$146,787 | \$148,401 |
| Daytime Population        | 6,583    | 43,483    | 76,260    |