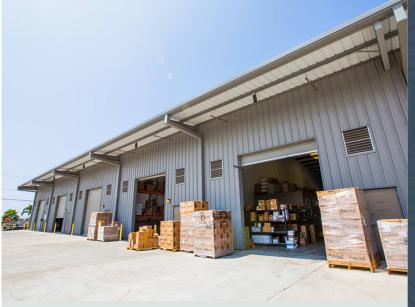

74-555 Honokohau St, Kailua-Kona, HI, 96740

Five multi-tenant industrial buildings at the Honokohau Industrial Park in Kailua-Kona, Hawaii. The buildings are located on two lots within the 37-acre industrial park and are centrally located to service both Kailua-Kona and the Kohala Coast.

Lot 3: 74-555 Honokohau Street, Kailua-Kona, HI 96740 Lot 6: 74-577 Honokohau Street, Kailua-Kona, HI 96740