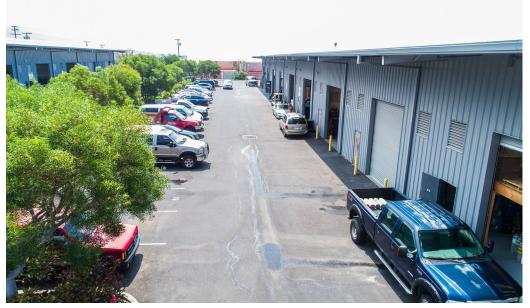

74-555 Honokohau St, Kailua-Kona, HI, 96740

Five multi-tenant industrial buildings at the Honokohau Industrial Park in Kailua-Kona, Hawaii. The buildings are located on two lots within the 37-acre industrial park and are centrally located to service both Kailua-Kona and the Kohala Coast.

Lot 3: 74-555 Honokohau Street, Kailua-Kona, HI 96740 Lot 6: 74-577 Honokohau Street, Kailua-Kona, HI 96740