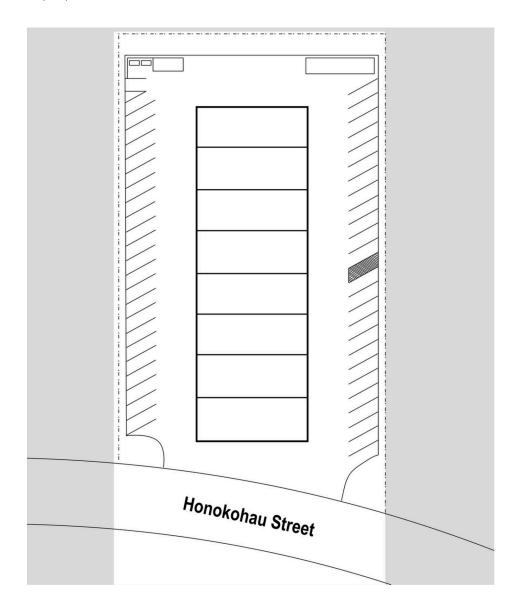

74-555 Honokohau St, Kailua-Kona, HI, 96740

Five multi-tenant industrial buildings at the Honokohau Industrial Park in Kailua-Kona, Hawaii. The buildings are located on two lots within the 37-acre industrial park and are centrally located to service both Kailua-Kona and the Kohala Coast.

Lot 3: 74-555 Honokohau Street, Kailua-Kona, HI 96740 Lot 6: 74-577 Honokohau Street, Kailua-Kona, HI 96740