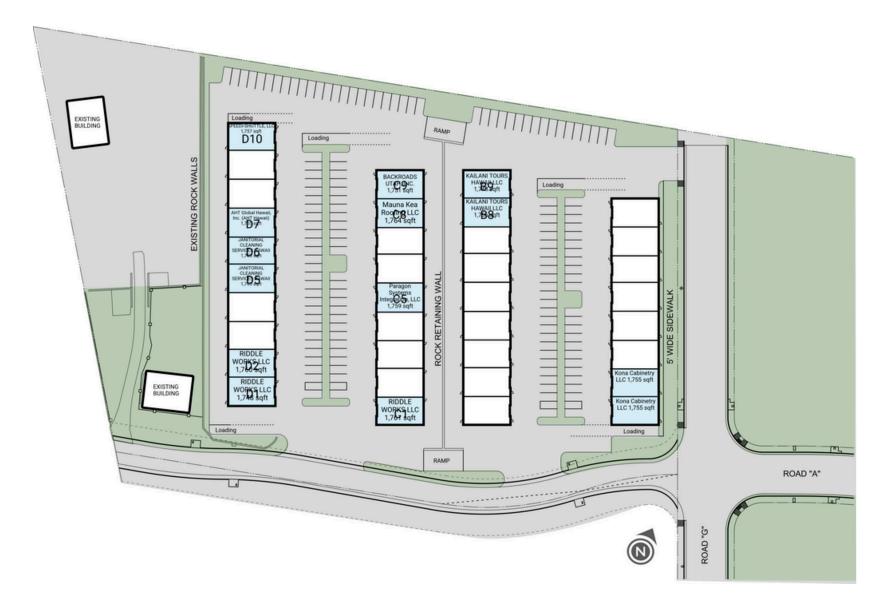

74-555 Honokohau St, Kailua-Kona, HI, 96740

Five multi-tenant industrial buildings at the Honokohau Industrial Park in Kailua-Kona, Hawaii. The buildings are located on two lots within the 37-acre industrial park and are centrally located to service both Kailua-Kona and the Kohala Coast.

Lot 3: 74-555 Honokohau Street, Kailua-Kona, HI 96740 Lot 6: 74-577 Honokohau Street, Kailua-Kona, HI 96740

#### **CENTER SIZE**

86,500 SF

| <b>2021</b> DEMOGRAPHICS  | 1 Ml.    | 3 MI.    | 5 MI.     |
|---------------------------|----------|----------|-----------|
| Estimated Population      | 259      | 11,361   | 28,346    |
| 2021 Projected Population | 259      | 11,361   | 28,346    |
| Total Households          | 79       | 3,817    | 10,187    |
| Average Household Income  | \$84,318 | \$98,368 | \$102,039 |
| Daytime Population        | 1,056    | 16,782   | 31,657    |
| Median Age                | 37       | 38       | 42        |
| Bachelor Degree or Higher | 26%      | 26%      | 33%       |