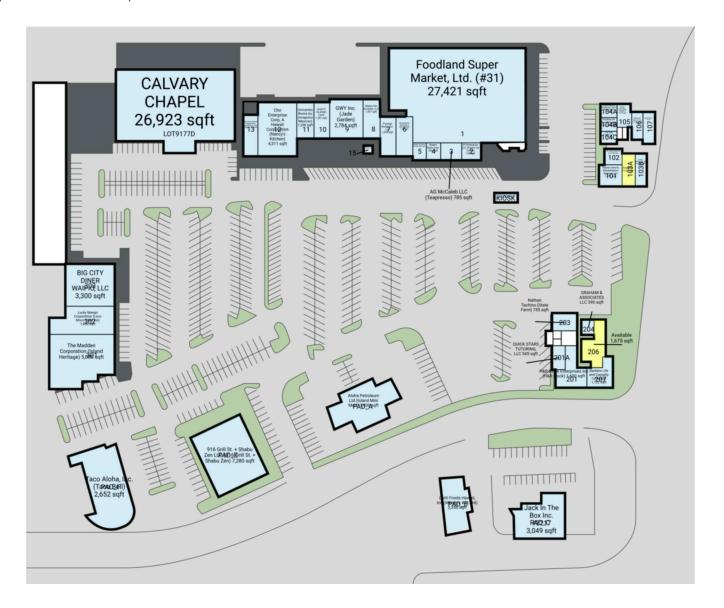

#### **PROPERTY**

Located in the heart of the Wapio community in the Central Oahu trade area, Waipio Shopping Center services the communities of Waipio, Mililani, Waikele, Waipahu and Pearl City. Anchored by Foodland supermarket, this 113,800-square foot neighborhood shopping center offers a diverse mix of local and national tenants. The center is a thriving destination for dining, groceries and other daily needs.

#### **AVAILABLE SPACES**

| SPACE | SF       | SPACE | SF       |
|-------|----------|-------|----------|
| 103A  | 1,128 SF | 206   | 1,675 SF |

All information is subject to change without notice. Dimensions, configurations, and frontages are approximate and any measurements are estimates. No promise is made that the spaces, common areas, amenities, landscaping, or features depicted are or will be built, or if built will be as shown. Landlord makes no representations about specific tenants or where they may operate. Unless Landlord signs a binding lease for a specific space, you do not have a right to lease any space. No content from these pages may be copied, republished, republished, in any way without Landlord's written consent. Despite Landlord's efforts to provide accurate information, it is not possible to ensure it is always up to date, and Landlord assumes no responsibility for any actions taken in reliance on this information.