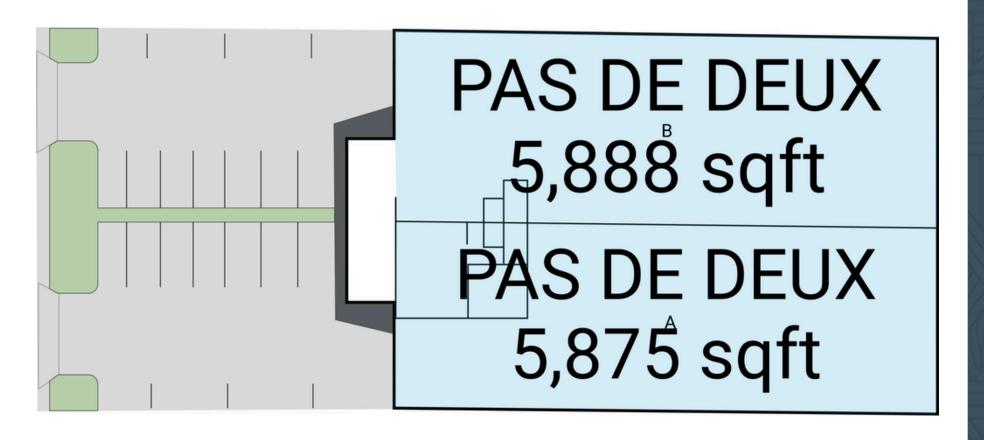

sehold Income  | \$137,376 | \$135,529 | \$140,292 |
| Daytime Population        | 14,880    | 97,522    | 162,415   |
| Median Age                | 42        | 42        | 41        |
| Bachelor Degree or Higher | 32%       | 29%       | 24%       |











94-541 & 94-547 Ukee Street, Waipahu, HI, 96797

#### **AVAILABLE SPACES**

SPACE SF

No Availabilities









94-541 & 94-547 Ukee Street, Waipahu, HI, 96797

#### **AVAILABLE SPACES**

SPACE SF

No Availabilities











94-541 & 94-547 Ukee Street, Waipahu, HI, 96797

#### **AVAILABLE SPACES**

| SPACE | SF     | SPACE | SF       |
|-------|--------|-------|----------|
| 101   | 960 SF | 200   | 1,252 SF |











94-541 & 94-547 Ukee Street, Waipahu, HI, 96797

#### **AVAILABLE SPACES**

SPACE SF

No Availabilities











94-541 & 94-547 Ukee Street, Waipahu, HI, 96797

#### **AVAILABLE SPACES**

SPACE SF

No Availabilities











94-541 & 94-547 Ukee Street, Waipahu, HI, 96797

#### **AVAILABLE SPACES**

SPACE SF

No Availabilities











94-541 & 94-547 Ukee Street, Waipahu, HI, 96797

#### **AVAILABLE SPACES**

SPACE SF

No Availabilities