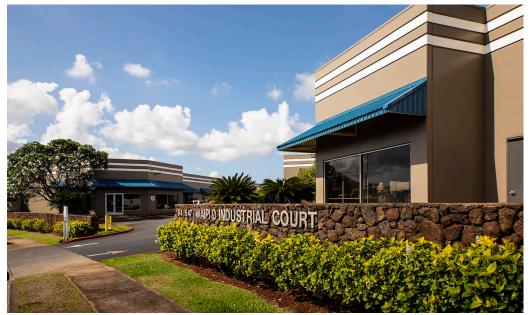

94-541 & 94-547 Ukee Street, Waipahu, HI, 96797

#### **PROPERTY**

Five multi-tenant warehouse/distribution buildings, located in the master-planned Waipio community, with convenient access to Honolulu's main freeways. Warehouses offer bay sizes from 900 square feet to 77,000 square feet.