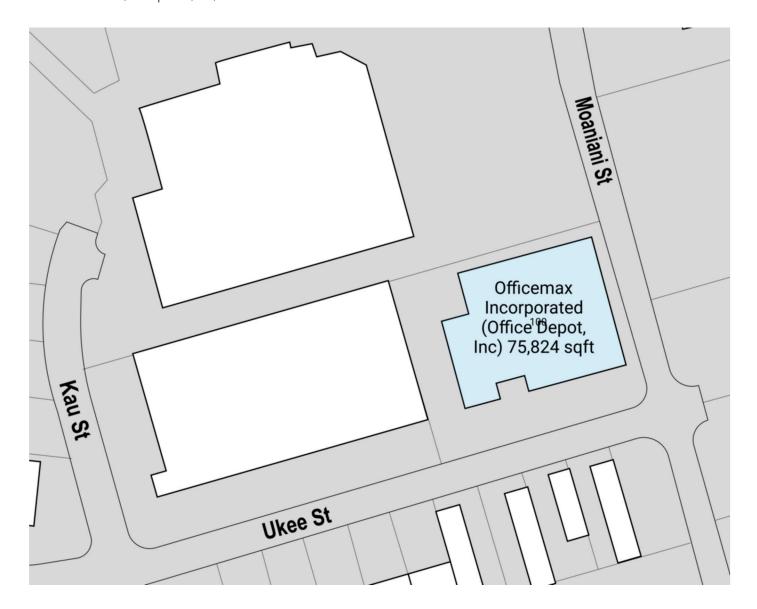

#### **AVAILABLE SPACES**

| SPACE | SF     | SPACE | SF       |
|-------|--------|-------|----------|
| 101   | 960 SF | 200   | 1,252 SF |

94-541 & 94-547 Ukee Street, Waipahu, HI, 96797