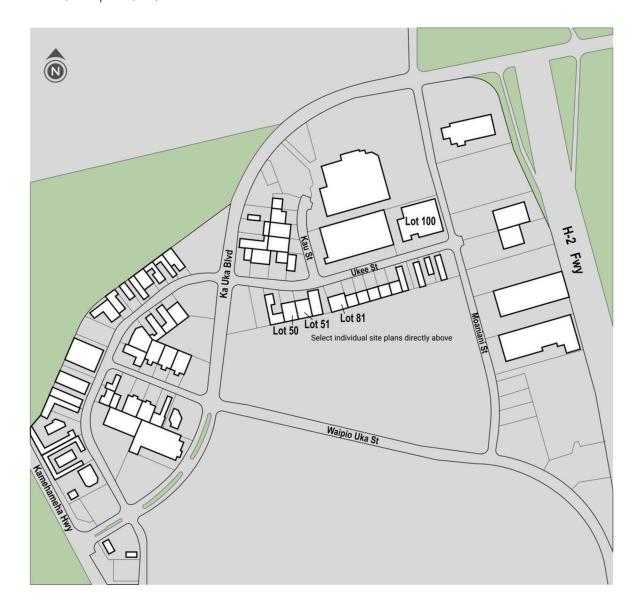

#### **PROPERTY**

Five multi-tenant warehouse/distribution buildings, located in the master-planned Waipio community, with convenient access to Honolulu's main freeways. Warehouses offer bay sizes from 900 square feet to 77,000 square feet.

#### **CENTER SIZE**

158,400 SF

| 2024 DEMOGRAPHICS         | 1-Mile    | 3-Mile    | 5-Mile    |
|---------------------------|-----------|-----------|-----------|
| Estimated Population      | 18,469    | 125,711   | 212,911   |
| 2021 Projected Population | 18,469    | 125,711   | 212,911   |
| Total Households          | 6,432     | 37,000    | 65,635    |
| Average Household Income  | \$137,376 | \$135,529 | \$140,292 |
| Daytime Population        | 14,880    | 97,522    | 162,415   |
| Median Age                | 42        | 42        | 41        |
| Bachelor Degree or Higher | 32%       | 29%       | 24%       |