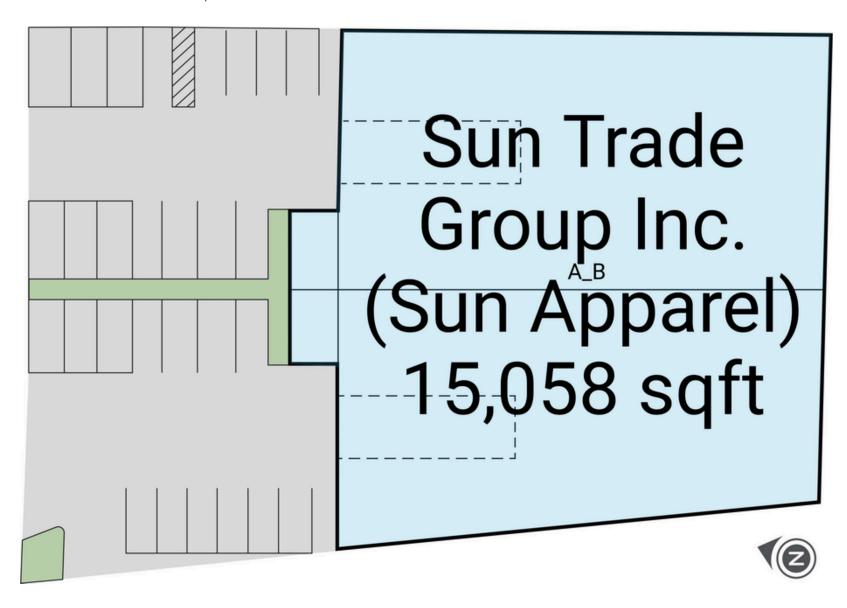

#### **AVAILABLE SPACES**

SPACE SF

No Availabilities

94-541 & 94-547 Ukee Street, Waipahu, HI, 96797