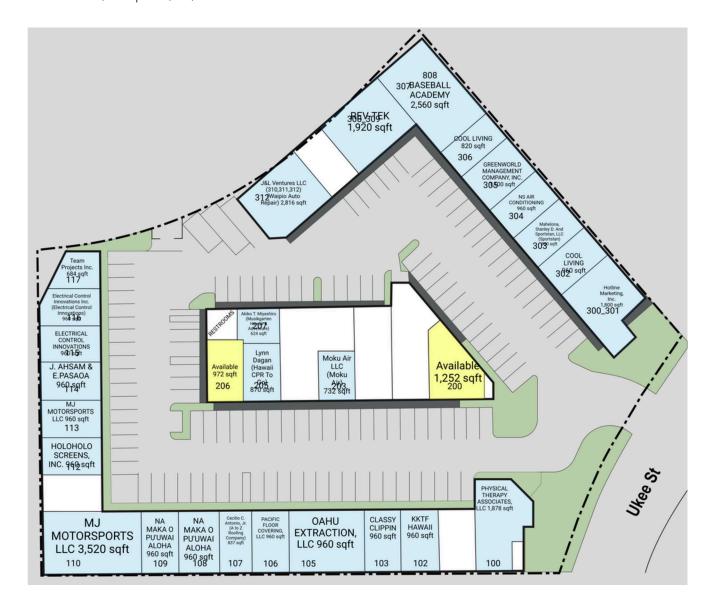

#### **AVAILABLE SPACES**

| SPACE | SF     | SPACE | SF       |
|-------|--------|-------|----------|
| 101   | 960 SF | 200   | 1,252 SF |

94-541 & 94-547 Ukee Street, Waipahu, HI, 96797