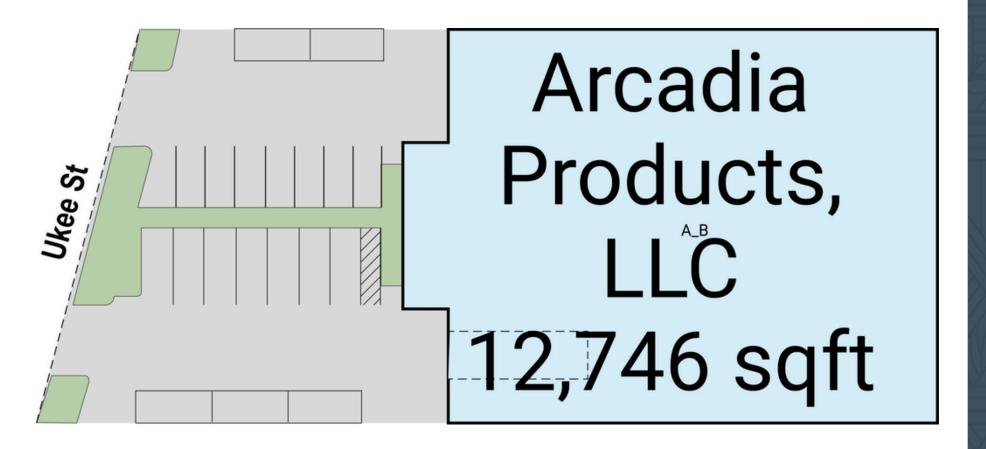

94-541 & 94-547 Ukee Street, Waipahu, HI, 96797

#### **PROPERTY**

Five multi-tenant warehouse/distribution buildings, located in the master-planned Waipio community, with convenient access to Honolulu's main freeways. Warehouses offer bay sizes from 900 square feet to 77,000 square feet.