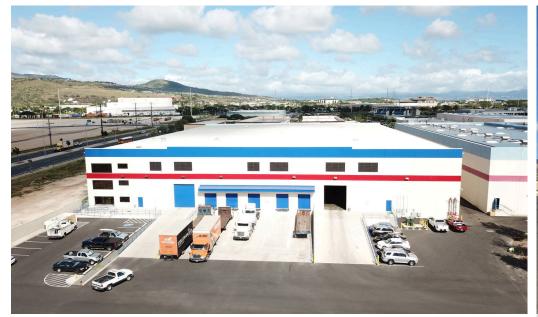

### PROPERTY

Located in Kapolei Business Park, Opule Street Industrial has two adjacent industrial warehouse buildings. The warehouses have 32-foot heights and dockhigh loading, as well as ESFR sprinkler systems and rooftop photovoltaic systems.

### **CENTER SIZE**

151,500 SF

| 2024 DEMOGRAPHICS         | 1-Mile   | 3-Mile    | 5-Mile    |
|---------------------------|----------|-----------|-----------|
| Estimated Population      | 3        | 45,412    | 104,918   |
| 2021 Projected Population | 3        | 45,412    | 104,918   |
| Total Households          | 1        | 13,800    | 30,904    |
| Average Household Income  | \$95,251 | \$150,080 | \$149,119 |
| Daytime Population        | 7,218    | 47,613    | 81,885    |