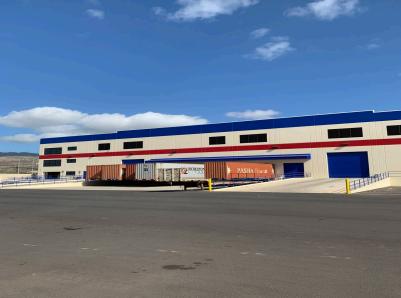

### PROPERTY

Located in Kapolei Business Park, Opule Street Industrial has two adjacent industrial warehouse buildings. The warehouses have 32-foot heights and dockhigh loading, as well as ESFR sprinkler systems and rooftop photovoltaic systems.