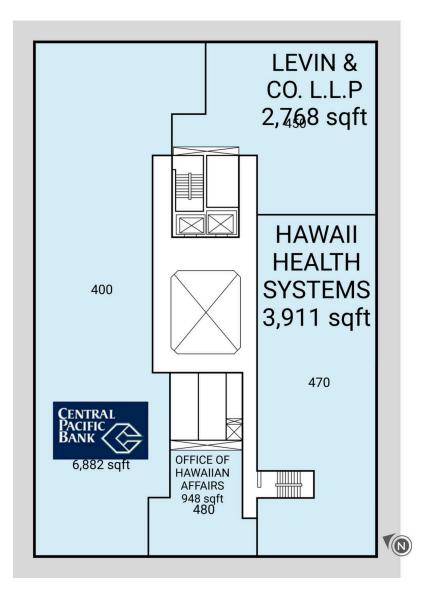

#### AVAILABLE SPACES

| SPACE | SF       | SPACE | SF       |
|-------|----------|-------|----------|
| 140   | 828 SF   | 270   | 793 SF   |
| 220   | 740 SF   | 275   | 680 SF   |
| 225   | 562 SF   | 280   | 1,045 SF |
| 230   | 525 SF   | 380   | 692 SF   |
| 250   | 2,791 SF |       |          |