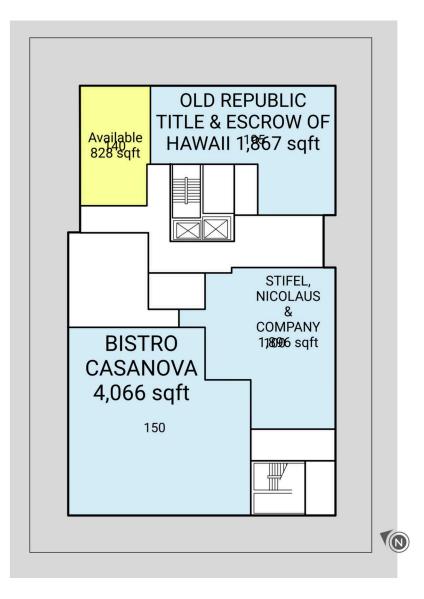

#### AVAILABLE SPACES

| SPACE | SF       | SPACE | SF       |
|-------|----------|-------|----------|
| 140   | 828 SF   | 270   | 793 SF   |
| 220   | 740 SF   | 275   | 680 SF   |
| 225   | 562 SF   | 280   | 1,045 SF |
| 230   | 525 SF   | 380   | 692 SF   |
| 250   | 2,791 SF |       |          |