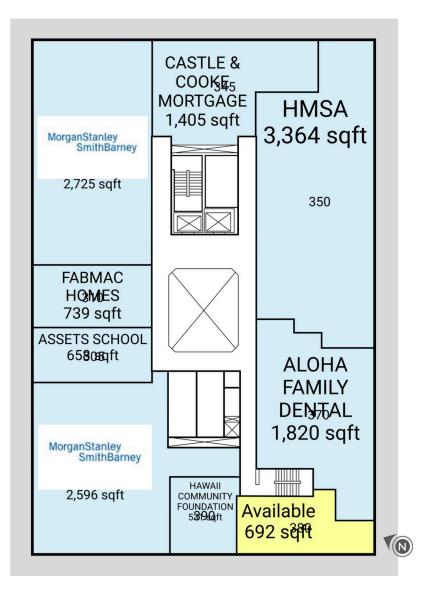

#### AVAILABLE SPACES

| SPACE | SF       | SPACE | SF       |
|-------|----------|-------|----------|
| 140   | 828 SF   | 270   | 793 SF   |
| 220   | 740 SF   | 275   | 680 SF   |
| 225   | 562 SF   | 280   | 1,045 SF |
| 230   | 525 SF   | 380   | 692 SF   |
| 250   | 2,791 SF |       |          |