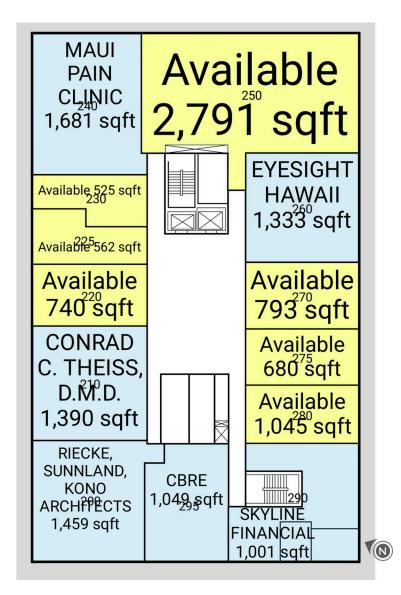

#### AVAILABLE SPACES

| SPACE | SF       | SPACE | SF       |
|-------|----------|-------|----------|
| 140   | 828 SF   | 270   | 793 SF   |
| 220   | 740 SF   | 275   | 680 SF   |
| 225   | 562 SF   | 280   | 1,045 SF |
| 230   | 525 SF   | 380   | 692 SF   |
| 250   | 2,791 SF |       |          |