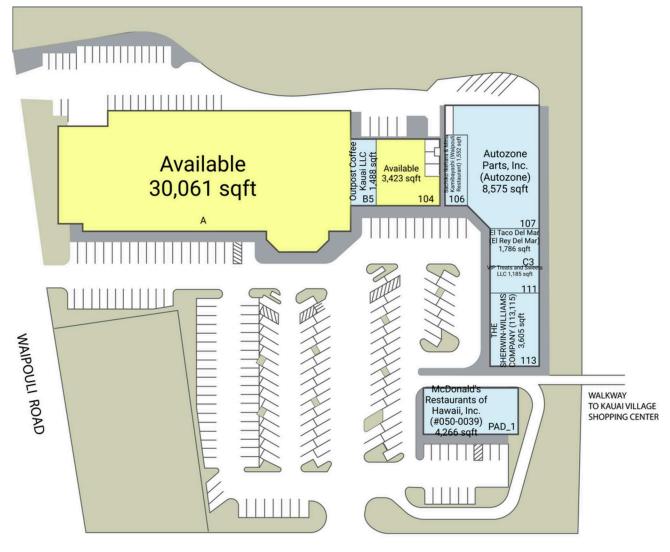

#### **AVAILABLE SPACES**

| SPACE | SF        | SPACE | SF       |
|-------|-----------|-------|----------|
| A     | 30,061 SF | 104   | 3,423 SF |
| R1    | 613 SF    |       |          |

All information is subject to change without notice. Dimensions, configurations, and frontages are approximate and any measurements are estimates. No promise is made that the spaces, common areas, amenities, landscaping, or features depicted are or will be built, or if built will be as shown. Landlord makes no representations about specific tenants or where they may operate. Unless Landlord signs a binding lease for a specific space, you do not have a right to lease any space. No content from these pages may be copied, republished, or distributed in any way without Landlord's written consent. Despite Landlord's efforts to provide accurate information, it is not possible to ensure it is always up to date, and Landlord assumes no responsibility for any actions taken in reliance on this information.