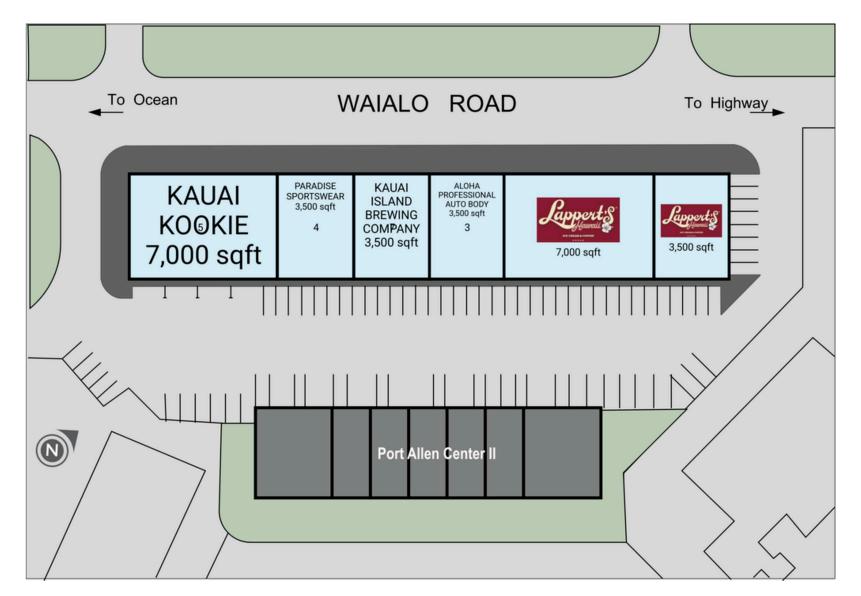

### **CENTER SIZE**

64,600 SF

| 2024 DEMOGRAPHICS         | 1-Mile    | 3-Mile    | 5-Mile    |
|---------------------------|-----------|-----------|-----------|
| Estimated Population      | 3,413     | 6,123     | 11,608    |
| 2021 Projected Population | 3,413     | 6,123     | 11,608    |
| Total Households          | 1,053     | 1,854     | 3,798     |
| Average Household Income  | \$113,191 | \$114,690 | \$126,784 |
| Daytime Population        | 2,878     | 4,464     | 8,217     |
| Median Age                | 41        | 41        | 43        |
| Bachelor Degree or Higher | 16%       | 16%       | 26%       |