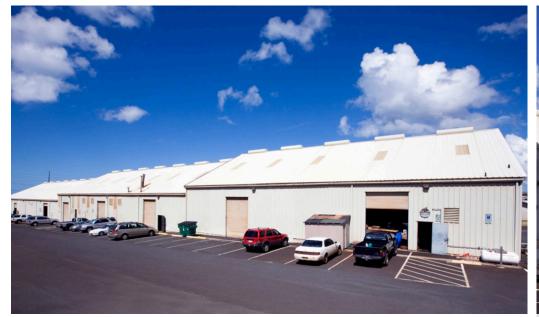

### PROPERTY

Light-industrial buildings in Port Allen, on Kauai's south shore. Port Allen Industrial is located just off of Waialo Road, the main road to Port Allen Harbor, the launching site of the island's boat tours. Buildings are located nearby to Port Allen Marina Center with a variety of retailers, tour companies and gift shops to meet the demands of the boating community.