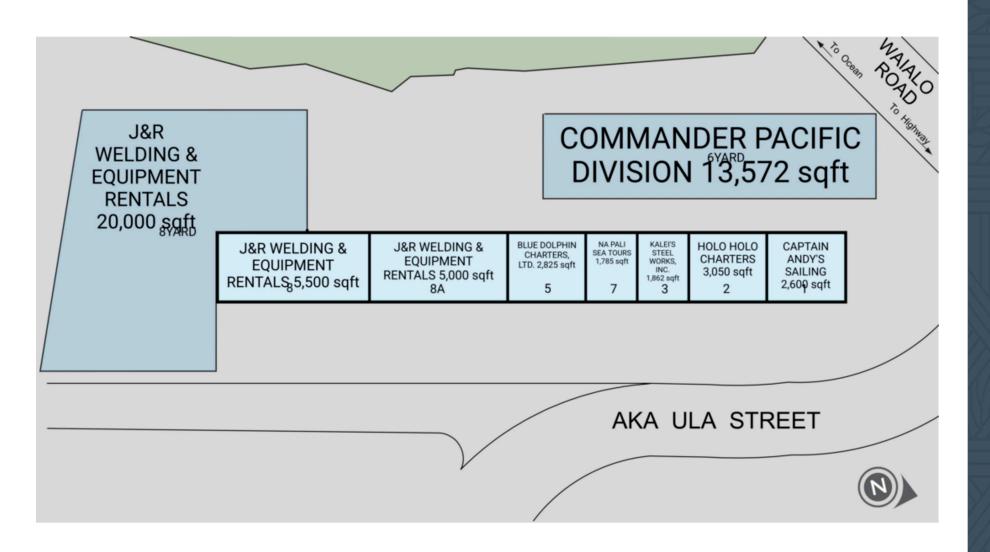

### **CENTER SIZE**

64,600 SF

| 2024 DEMOGRAPHICS         | 1-Mile    | 3-Mile    | 5-Mile    |
|---------------------------|-----------|-----------|-----------|
| Estimated Population      | 3,413     | 6,123     | 11,608    |
| 2021 Projected Population | 3,413     | 6,123     | 11,608    |
| Total Households          | 1,053     | 1,854     | 3,798     |
| Average Household Income  | \$113,191 | \$114,690 | \$126,784 |
| Daytime Population        | 2,878     | 4,464     | 8,217     |
| Median Age                | 41        | 41        | 43        |
| Bachelor Degree or Higher | 16%       | 16%       | 26%       |