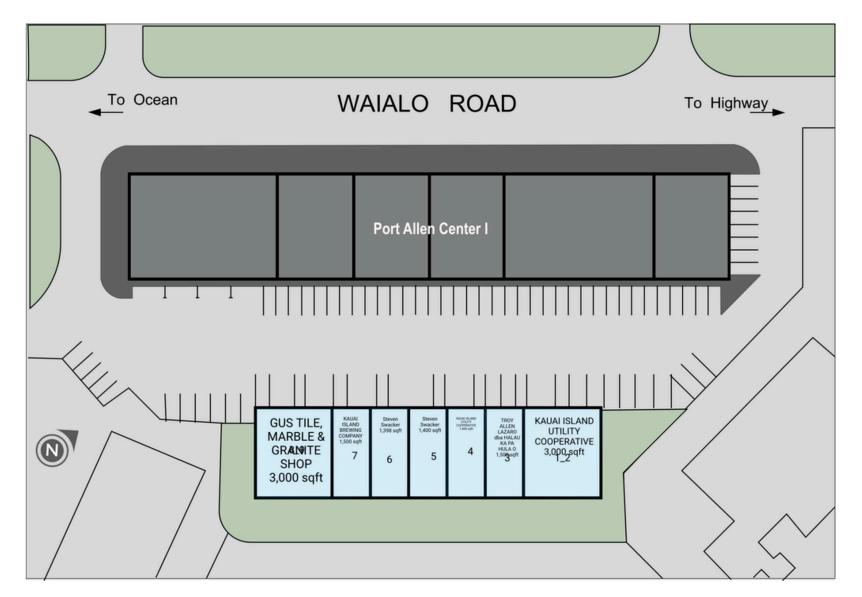

### **CENTER SIZE**

64,600 SF

| 2024 DEMOGRAPHICS         | 1-Mile    | 3-Mile    | 5-Mile    |
|---------------------------|-----------|-----------|-----------|
| Estimated Population      | 3,413     | 6,123     | 11,608    |
| 2021 Projected Population | 3,413     | 6,123     | 11,608    |
| Total Households          | 1,053     | 1,854     | 3,798     |
| Average Household Income  | \$113,191 | \$114,690 | \$126,784 |
| Daytime Population        | 2,878     | 4,464     | 8,217     |
| Median Age                | 41        | 41        | 43        |
| Bachelor Degree or Higher | 16%       | 16%       | 26%       |