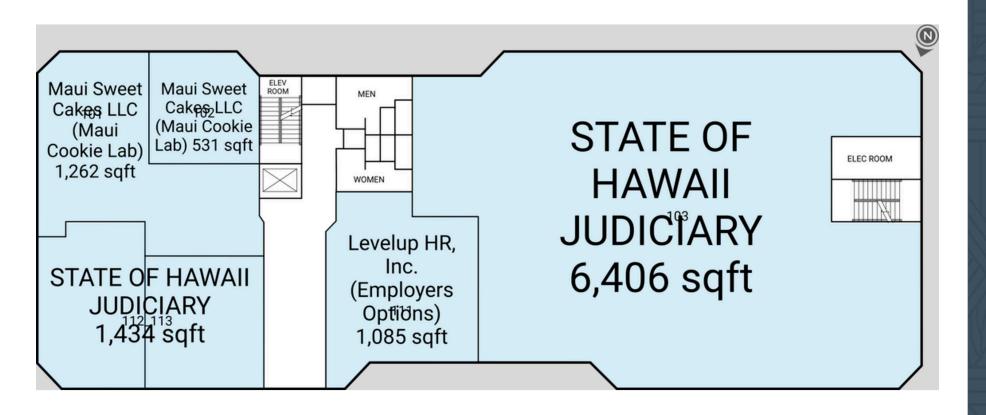

#### **AVAILABLE SPACES**

SPACE SF

No Availabilities

All information is subject to change without notice. Dimensions, configurations, and frontages are approximate and any measurements are estimates. No promise is made that the spaces, common areas, amenities, landscaping, or features depicted are or will be built, or if built will be as shown. Landlord makes no representations about specific tenants or where they may operate. Unless Landlord signs a binding lease for a specific space, you do not have a right to lease any space. No content from these pages may be copied, republished, or distributed in any way without Landlord's written consent. Despite Landlord's efforts to provide accurate information, it is not possible to ensure it is always up to date, and Landlord assumes no responsibility for any actions taken in reliance on this information.

140 Hoohana Street, Kahului, HI, 96732

140 Hoohana Street, Kahului, HI, 96732