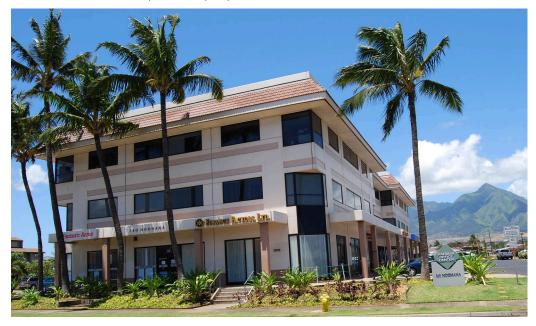

140 Hoohana Street, Kahului, HI, 96732

Three-story office building with a professional and retail tenant mix in central Kahului. Premier location and visibility with traffic generated from Maui Mall and Safeway across the street.

#### **CENTER SIZE**

35,800 SF

| 2024 DEMOGRAPHICS         | 1 MI.     | 3 MI.     | 5 MI.     |
|---------------------------|-----------|-----------|-----------|
| Estimated Population      | 12,140    | 53,602    | 61,417    |
| 2021 Projected Population | 12,140    | 53,602    | 61,417    |
| Total Households          | 3,502     | 15,856    | 18,303    |
| Average Household Income  | \$100,370 | \$118,169 | \$121,254 |
| Daytime Population        | 17,239    | 60,456    | 65,566    |
| Median Age                | 40        | 41        | 41        |
| Bachelor Degree or Higher | 24%       | 28%       | 28%       |

140 Hoohana Street, Kahului, HI, 96732

140 Hoohana Street, Kahului, HI, 96732