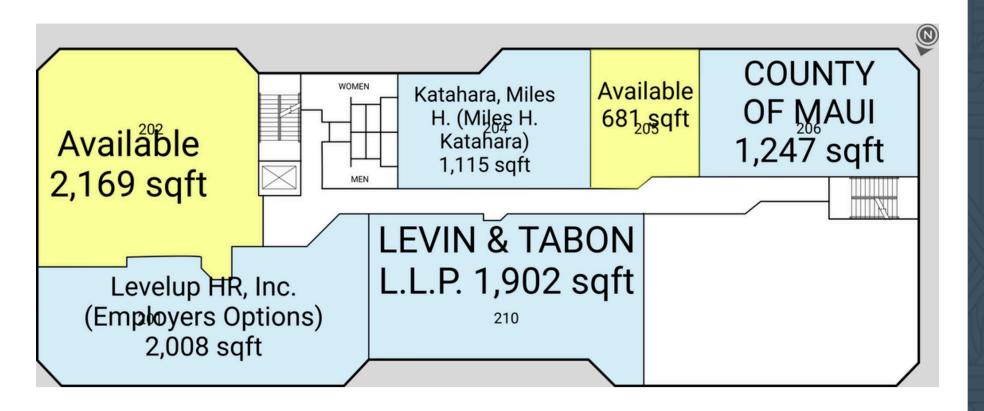

#### **AVAILABLE SPACES**

| SPACE | SF       | SPACE | SF     |
|-------|----------|-------|--------|
| 202   | 2,169 SF | 205   | 681 SF |

All information is subject to change without notice. Dimensions, configurations, and frontages are approximate and any measurements are estimates. No promise is made that the spaces, common areas, amenities, landscaping, or features depicted are or will be built, or if built will be as shown. Landlord makes no representations about specific tenants or where they may operate. Unless Landlord signs a binding lease for a specific space, you do not have a right to lease any space. No content from these pages may be copied, republished, or distributed in any way without Landlord's written consent. Despite Landlord's efforts to provide accurate information, it is not possible to ensure it is always up to date, and Landlord assumes no responsibility for any actions taken in reliance on this information.

140 Hoohana Street, Kahului, HI, 96732

140 Hoohana Street, Kahului, HI, 96732