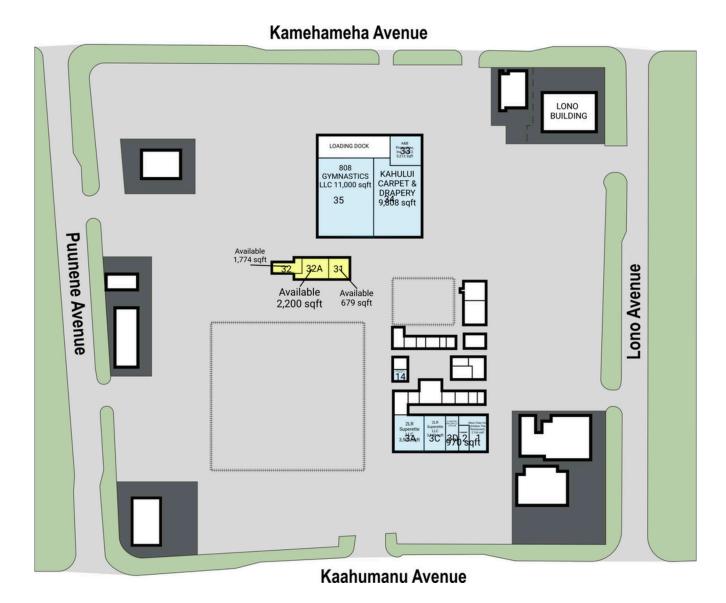

#### **AVAILABLE SPACES**

| SPACE | SF       | SPACE | SF       |
|-------|----------|-------|----------|
| 31    | 679 SF   | 32A   | 2,200 SF |
| 32    | 1,774 SF | 44572 | 5,000 SF |

All information is subject to change without notice. Dimensions, configurations, and frontages are approximate and any measurements are estimates. No promise is made that the spaces, common areas, amenities, landscaping, or features depicted are or will be built, or if built will be as shown. Landlord makes no representations about specific tenants or where they may operate. Unless Landlord signs a binding lease for a specific space, you do not have a right to lease any space. No content from these pages may be copied, republished, or distributed in any way without Landlord's written consent. Despite Landlord's efforts to provide accurate information, it is not possible to ensure it is always up to date, and Landlord assumes no responsibility for any actions taken in reliance on this information.