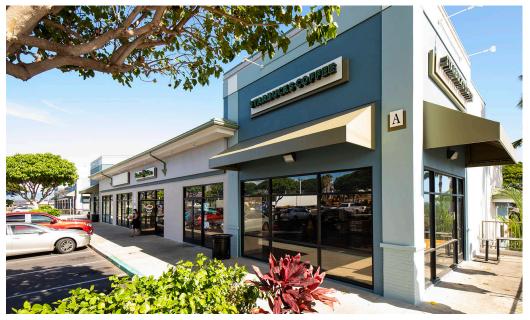

### **PROPERTY**

Retail center located in central Oahu, surrounded by the residential neighborhoods of Mililani, Royal Kunia, Waikele, Waipio Gentry and Kapolei. The center provides an ideal location for quality retail stores, restaurants, financial institutions and professional offices. Situated on Kunia Road near Wal-Mart and Times Supermarket, Kunia Shopping Center offers excellent roadway visibility.

### **CENTER SIZE**

60.600 SF

| 2024 DEMOGRAPHICS         | 1-Mile    | 3-Mile    | 5-Mile    |
|---------------------------|-----------|-----------|-----------|
| Estimated Population      | 22,437    | 89,287    | 227,609   |
| 2021 Projected Population | 22,437    | 89,287    | 227,609   |
| Total Households          | 5,725     | 23,689    | 66,036    |
| Average Household Income  | \$146,781 | \$135,433 | \$140,389 |
| Daytime Population        | 14,997    | 135,433   | 140,389   |
| Median Age                | 40        | 40        | 39        |
| Bachelor Degree or Higher | 28%       | 26%       | 30%       |