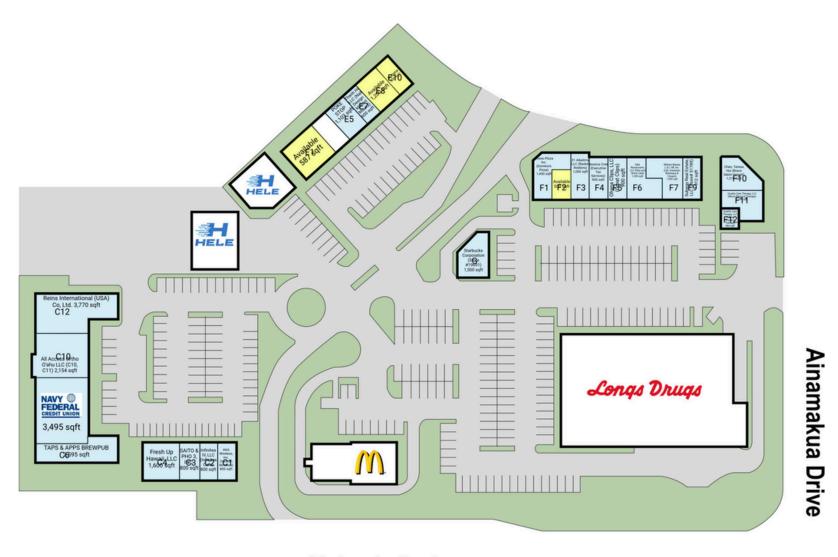

#### **AVAILABLE SPACES**

| SPACE | SF     | SPACE | SF       |
|-------|--------|-------|----------|
| El    | 587 SF | E8    | 1,200 SF |
| E1O   | 600 SF | F2    | 500 SF   |

All information is subject to change without notice. Dimensions, configurations, and frontages are approximate and any measurements are estimates. No promise is made that the spaces, common areas, amenities, landscaping, or features depicted are or will be built, or if built will be as shown. Landlord makes no representations about specific tenants or where they may operate. Unless Landlord signs a binding lease for a specific space, you do not have a right to lease any space. No content from these pages may be copied, republished, or distributed in any way without Landlord's written consent. Despite Landlord's efforts to provide accurate information, it is not possible to ensure it is always up to date, and Landlord assumes no responsibility for any actions taken in reliance on this information.