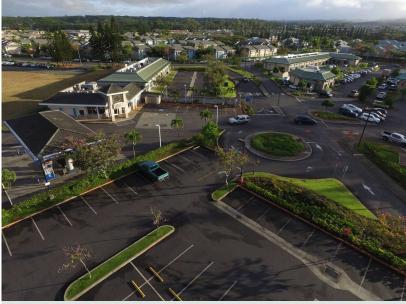

#### **PROPERTY**

Located in Central Oahu, Gateway at Mililani Mauka is a specialty shopping center for the growing Mililani community. The center has a mix of national and local tenants including Starbucks, Subway and Domino's Pizza and is located next to a gas station, McDonald's and Longs/CVS Drug Store.