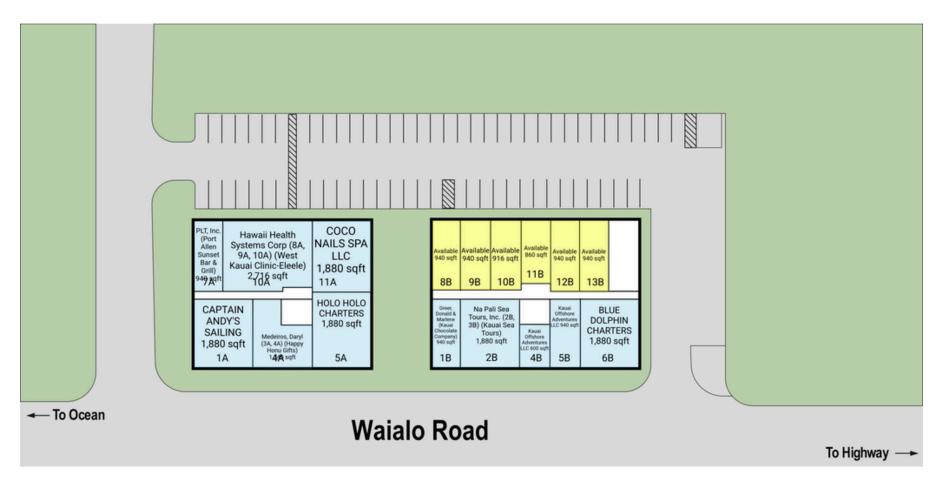

#### **AVAILABLE SPACES**

| SPACE | SF     | SPACE | SF     |
|-------|--------|-------|--------|
| 8B    | 940 SF | 11B   | 860 SF |
| 9B    | 940 SF | 12B   | 940 SF |
| 1OB   | 916 SF | 13B   | 940 SF |