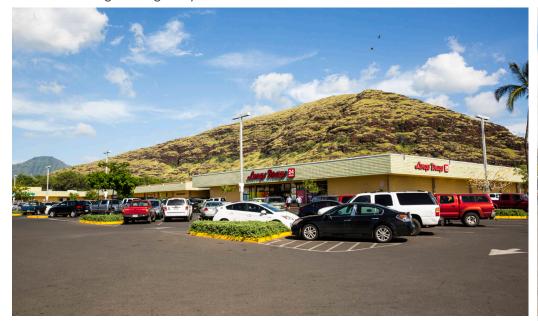

### **PROPERTY**

Waianae Mall is the heart of retail on the west coast of Oahu. Drugstore-anchored with excellent visibility, the center has great frontage along Farrington Highway. This high-traffic neighborhood shopping center has strong community ties and sales through its mix of national and local tenants that include: Long's / CVS Drugs, City Mill, Starbucks, Jamba Juice, Pizza Hut, Burger King, Goodyear Tires, American Savings Bank and Bank of Hawaii.

### **CENTER SIZE**

170,800 SF

| 2024 DEMOGRAPHICS         | 1-Mile    | 3-Mile    | 5-Mile    |
|---------------------------|-----------|-----------|-----------|
| Estimated Population      | 8,909     | 34,780    | 50,432    |
| 2021 Projected Population | 8,909     | 34,780    | 50,432    |
| Total Households          | 2,216     | 8,713     | 12,764    |
| Average Household Income  | \$104,919 | \$107,605 | \$103,825 |
| Daytime Population        | 7,626     | 27,309    | 39,348    |
| Median Age                | 36        | 35        | 36        |
| Bachelor Degree or Higher | 19%       | 18%       | 18%       |