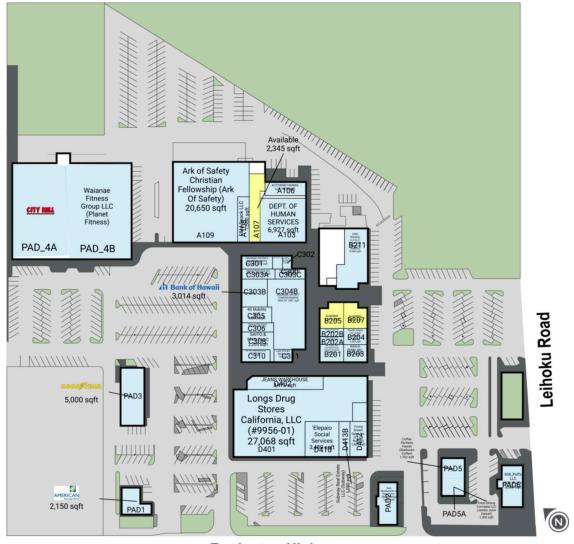

#### **AVAILABLE SPACES**

| SPACE | SF       | SPACE | SF       |
|-------|----------|-------|----------|
| A107  | 2,345 SF | B2O7  | 2,441 SF |
| B2O5  | 1,671 SF |       |          |

All information is subject to change without notice. Dimensions, configurations, and frontages are approximate and any measurements are estimates. No promise is made that the spaces, common areas, amenities, landscaping, or features depicted are or will be built, or if built will be as shown. Landlord makes no representations about specific tenants or where they may operate. Unless Landlord signs a binding lease for a specific space, you do not have a right to lease any space. No content from these pages may be copied, republished, or distributed in any way without Landlord's written consent. Despite Landlord's efforts to provide accurate information, it is not possible to ensure it is always up to date, and Landlord assumes no responsibility for any actions taken in reliance on this information.