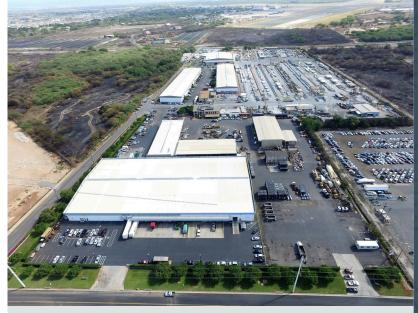

#### **PROPERTY**

35-acre industrial complex located in Kapolei, West Oahu. The property is well-located, near the entrance to Campbell Industrial Park, one of Oahu's primary industrial parks, and has direct access to the H-1 freeway. The property includes five single and multi-tenant warehouse buildings totaling 238,300 square feet of leasable space, together with 24 acres of leasable land. Buildings provide dock high and grade level truck access, with functional truck courts, paved trailer and container storages areas.