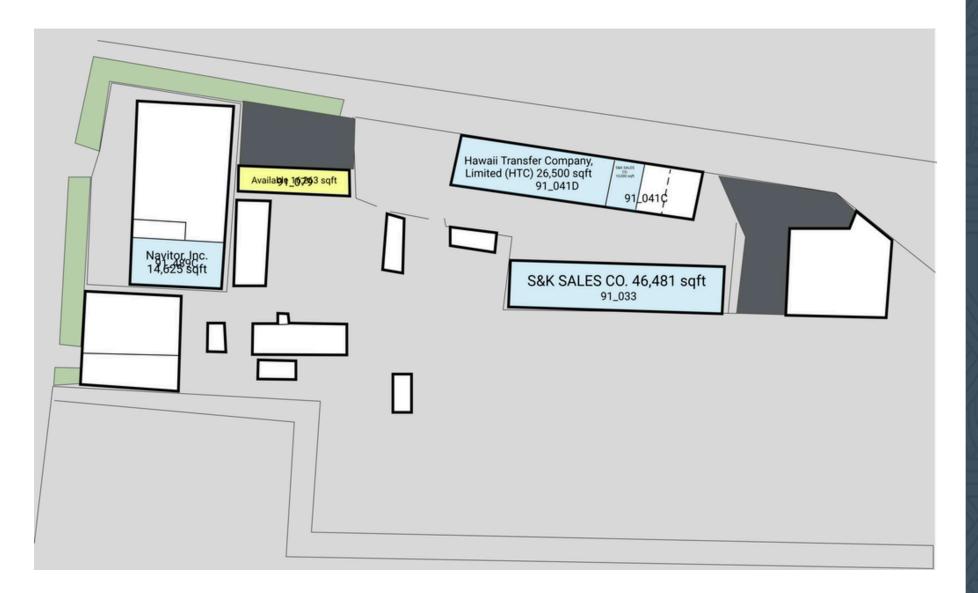

### **AVAILABLE SPACES**

| SPACE  | SF        |
|--------|-----------|
| 91_079 | 16,263 SF |

All information is subject to change without notice. Dimensions, configurations, and frontages are approximate and any measurements are estimates. No promise is made that the spaces, common areas, amenities, landscaping, or features depicted are or will be built, or if built will be as shown. Landlord makes no representations about specific tenants or where they may operate. Unless Landlord signs a binding lease for a specific space, you do not have a right to lease any space. No content from these pages may be copied, republished, in any way without Landlord's written consent. Despite Landlord's efforts to provide accurate information, it is not possible to ensure it is always up to date, and Landlord assumes no responsibility for any actions taken in reliance on this information.