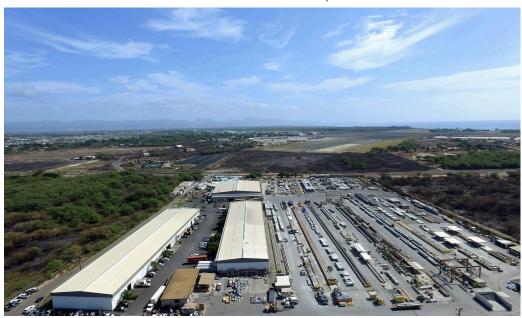

#### **PROPERTY**

35-acre industrial complex located in Kapolei, West Oahu. The property is well-located, near the entrance to Campbell Industrial Park, one of Oahu's primary industrial parks, and has direct access to the H-1 freeway. The property includes five single and multi-tenant warehouse buildings totaling 238,300 square feet of leasable space, together with 24 acres of leasable land. Buildings provide dock high and grade level truck access, with functional truck courts, paved trailer and container storages areas.

### **CENTER SIZE**

238,300 SF

| 2024 DEMOGRAPHICS         | 1-Mile   | 3-Mile    | 5-Mile    |
|---------------------------|----------|-----------|-----------|
| Estimated Population      | 5        | 36,003    | 104,199   |
| 2021 Projected Population | 5        | 36,003    | 104,199   |
| Total Households          | 2        | 10,819    | 30,659    |
| Average Household Income  | \$95,251 | \$146,708 | \$149,068 |
| Daytime Population        | 5,933    | 42,415    | 82,237    |
| Median Age                | 33       | 36        | 36        |
| Bachelor Degree or Higher | 25%      | 32%       | 33%       |