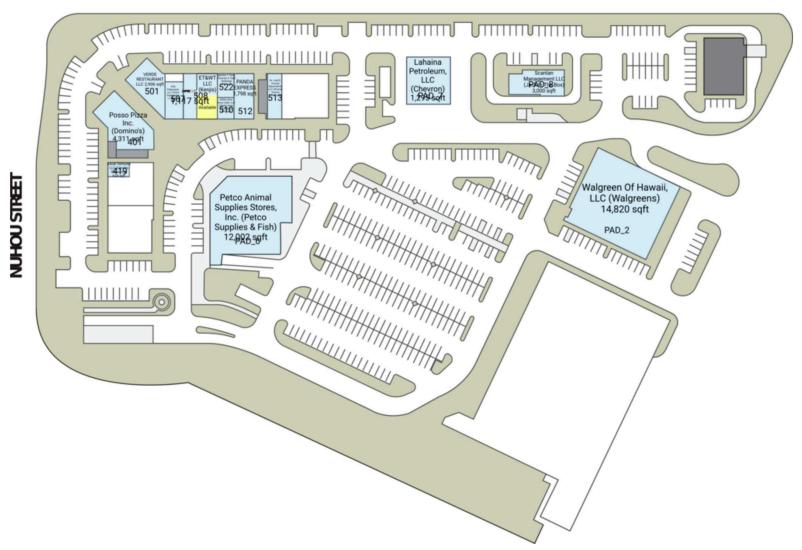

# **HOKULEI VILLAGE**

4454 Nuhou Street, Lihue, HI, 96766

#### **AVAILABLE SPACES**

| SPACE | SF     |
|-------|--------|
| 509   | 991 SF |

All information is subject to change without notice. Dimensions, configurations, and frontages are approximate and any measurements are estimates. No promise is made that the spaces, common areas, amenities, landscaping, or features depicted are or will be built, or if built will be as shown. Landlord makes no representations about specific tenants or where they may operate. Unless Landlord signs a binding lease for a specific space, you do not have a right to lease any space. No content from these pages may be copied, republished, in any way without Landlord's written consent. Despite Landlord's efforts to provide accurate information, it is not possible to ensure it is always up to date, and Landlord assumes no responsibility for any actions taken in reliance on this information.