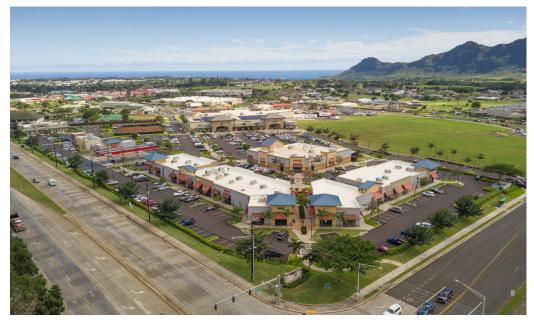

## **HOKULEI** VILLAGE

4454 Nuhou Street, Lihue, Hl. 96766

### **PROPERTY**

Hokulei Village is a new, high-quality community shopping center on the Island of Kauai. Situated in the heart of Kauai's main business district of Lihue, this prime commercial center is located in close proximity to the airport. Hokulei Village is anchored by a new Safeway and Petco, enjoys a vibrant mix of affluent local residents and is a popular tourist destination driven by its major presence on Kaumuali'i Highway—a major highway on the island.

### **CENTER SIZE**

119,000 SF

| 2024 DEMOGRAPHICS         | 1-Mile    | 3-Mile    | 5-Mile    |
|---------------------------|-----------|-----------|-----------|
| Estimated Population      | 4,541     | 16,326    | 17,261    |
| 2021 Projected Population | 4,541     | 16,326    | 17,261    |
| Total Households          | 1,507     | 5,382     | 5,630     |
| Average Household Income  | \$130,103 | \$129,636 | \$128,952 |
| Daytime Population        | 4,616     | 16,688    | 17,632    |
| Median Age                | 42        | 43        | 43        |
| Bachelor Degree or Higher | 29%       | 30%       | 30%       |